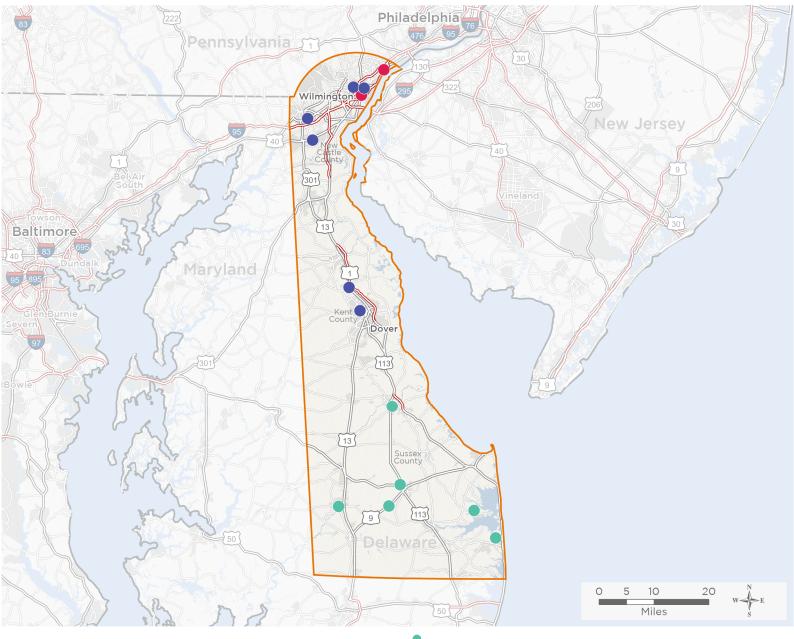

### **Representative Lisa Blunt Rochester**

118th United States Congress

Delaware's AL Congressional District

The 3 federally-funded health center organizations with a presence in Delaware's At Large Congressional District leverage \$13,620,157 in federal investments to serve 46,592 patients.

# NUMBER OF DELIVERY SITES IN CONGRESSIONAL DISTRICT

Federally-funded Delivery Site (each color represents one organization)

Health Center Program Look-Alikes Interstates

118th Congressional District Boundaries Highways

County Boundaries Populated Places Major Roads

Notes | Delivery sites represent locations of organizations funded by the federal Health Center Program. Health Center Program Look-Alikes are community-based health care providers that meet the requirements of the HRSA Health Center Program, but do not receive Health Center Program funding. Some locations may overlap due to scale or may otherwise not be visible when mapped. Federal investments represent the total funding from the federal Health Center Program to grantees with a presence in the state in 2021.

Sources | Federally-Funded Delivery Site Locations and Health Center Program Look-Alikes: data.HRSA.gov, December 2022. Health Center Patients and Federal Funding | 2021 Uniform Data System, Bureau of Primary Health Care, HRSA.