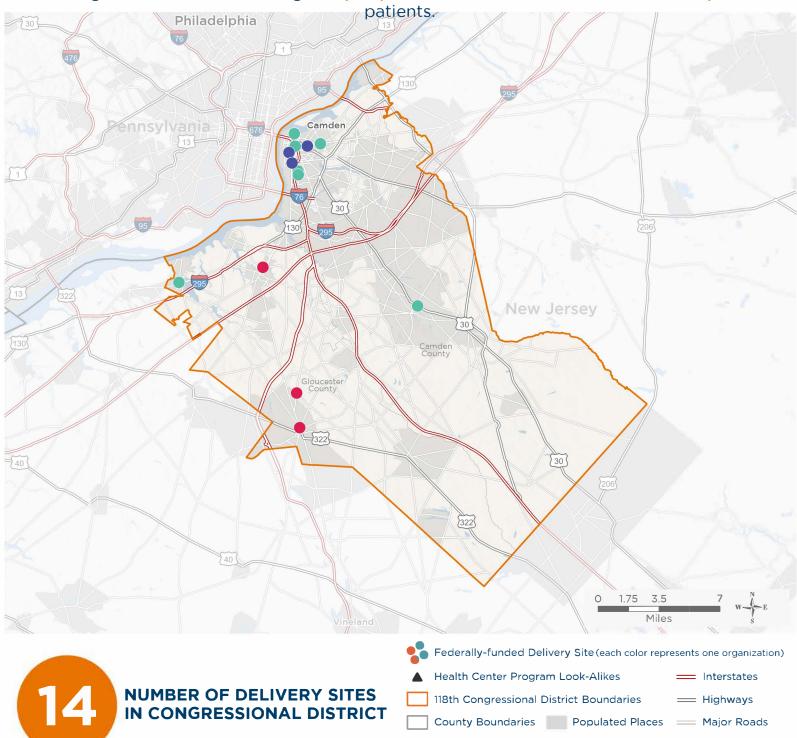

## **Representative Donald Norcross** 118th United States Congress

New Jersey's 1st Congressional District

The 4 federally-funded health center organizations with a presence in New Jersey's 1st Congressional District leverage \$15,427,386 in federal investments to serve 104,980

### **Representative Donald Norcross** 118th United States Congress

New Jersey's 1st Congressional District

#### NUMBER OF DELIVERY SITES IN CONGRESSIONAL DISTRICT

(main organization in bold)

#### CAMCARE HEALTH CORPORATION

Camcare - East Health Center | 2610 Federal St Camden, NJ 08105-1936 Camcare - Gateway Health Center | 817 Federal St Camden, NJ 08103-1539 Camcare - Generations Health Center | 121 White Horse Pike Clementon, NJ 08021-4158 Camcare - North Health Center | N 6th St & Erie St Camden, NJ 08102 Camcare - Paulsboro Health Center | 1315 N Delaware St Paulsboro, NJ 08066-1367 Camcare - South Health Center | S 8th St & Carl Miller Blvd Camden, NJ 08104 CAMcare Odessa Paulk-Jones Health Center | 801 Ferry Ave Camden, NJ 08104-1824

#### COMMUNITY HEALTH CARE, INC.

CompleteCare Dental Professionals | 335 Delsea Dr N Glassboro, NJ 08028-1403 CompleteCare Family Medicine Center | 75 W Red Bank Ave Woodbury, NJ 08096-1694 CompleteCare Medical Professionals | 717 Delsea Dr Pitman, NJ 08071

#### PROJECT HOPE

Cathedral Kitchen Satellite Site | 1514 Federal St Camden, NJ 08105-1712 Mobile Health Van | 519 West St Camden, NJ 08103-3522 Project H.O.P.E. West Street Health Center | 519 West St Camden, NJ 08103-3522 VOA Liberty Street Facility | 510 Liberty St Camden, NJ 08104-1112

#### **OSBORN FAMILY HEALTH CENTER, INC.**

Osborn Family Health Center | 1601 Haddon Ave Camden, NJ 08103-3109

Sources | Federally-Funded Delivery Site Locations: data.HRSA.gov, December 2022.