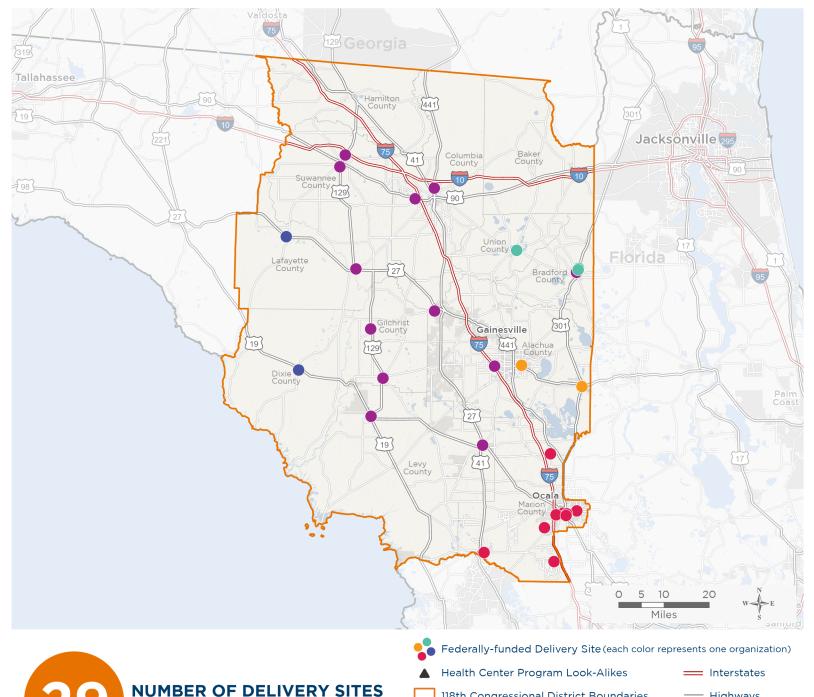

## Representative Kat Cammack

118th United States Congress

Florida's **3**<sub>RD</sub> Congressional District

The 5 federally-funded health center organizations with a presence in Florida's 3rd Congressional District leverage \$24,099,072 in federal investments to serve 158,923 patients.

Notes | Delivery sites represent locations of organizations funded by the federal Health Center Program. Health Center Program Look-Alikes are community-based health care providers that meet the requirements of the HRSA Health Center Program, but do not receive Health Center Program funding. Some locations may overlap due to scale or may otherwise not be visible when mapped. Federal investments represent the total funding from the federal Health Center Program to grantees with a presence in the state in 2021.

IN CONGRESSIONAL DISTRICT

118th Congressional District Boundaries

Populated Places

= Highways

== Major Roads

Sources | Federally-Funded Delivery Site Locations and Health Center Program Look-Alikes: data.HRSA.gov, December 2022. Health Center Patients and Federal Funding | 2021 Uniform Data System, Bureau of Primary Health Care, HRSA.

# NUMBER OF DELIVERY SITES IN CONGRESSIONAL DISTRICT

(main organization in bold)