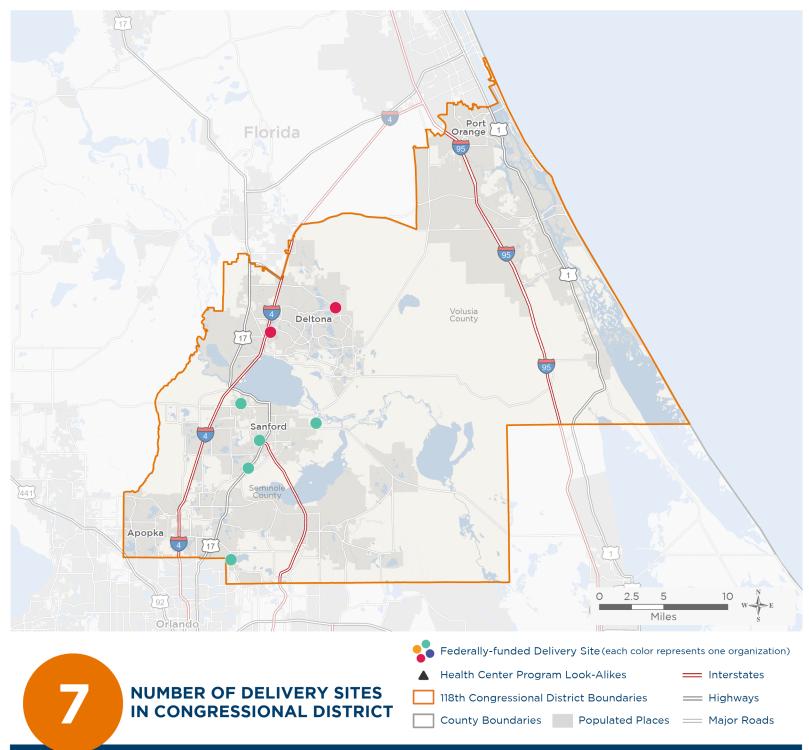

Notes | Delivery sites represent locations of organizations funded by the federal Health Center Program. Health Center Program Look-Alikes are community-based health care providers that meet the requirements of the HRSA Health Center Program, but do not receive Health Center Program funding. Some locations may overlap due to scale or may otherwise not be visible when mapped. Federal investments represent the total funding from the federal Health Center Program to grantees with a presence in the state in 2021.

> Sources | Federally-Funded Delivery Site Locations and Health Center Program Look-Alikes: data.HRSA.gov, December 2022. Health Center Patients and Federal Funding | 2021 Uniform Data System, Bureau of Primary Health Care, HRSA.

## NUMBER OF DELIVERY SITES IN CONGRESSIONAL DISTRICT

(main organization in bold)

### CENTRAL FLORIDA FAMILY HEALTH CENTER INC

Airport Health Center | 400 W Airport Blvd Sanford, FL 32773-5489 Casselberry Health Center | 1120 State Road 436 Casselberry, FL 32707-6100 Harvest Time International Health Center | 225 Harvest Time Dr Sanford, FL 32771-8814 Sanford Health Center | 4930 E Lake Mary Blvd Sanford, FL 32771-5003 True Health Infusion Center | 4240 N US Highway 17/92 Sanford, FL 32773-6158

#### NORTHEAST FLORIDA HEALTH SERVICES INC

Deltona One Stop | 1200 Deltona Blvd Deltona, FL 32725-6306 Family Health Source Medical Center - Deltona | 2160 Howland Blvd Deltona, FL 32738-3467

Sources | Federally-Funded Delivery Site Locations: data.HRSA.gov, December 2022.