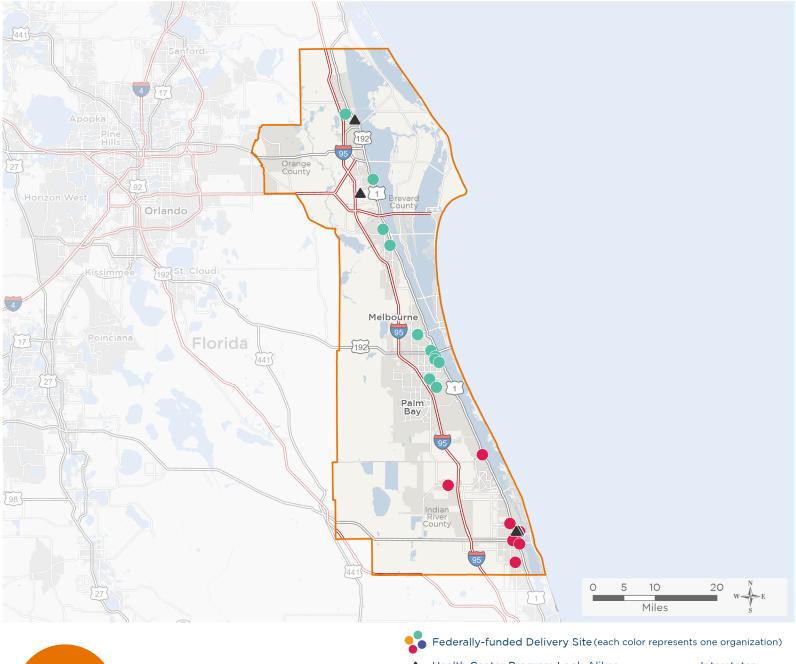

# **Representative Bill Posey**

118th United States Congress

Florida's 8<sub>TH</sub> Congressional District

The 2 federally-funded health center organizations with a presence in Florida's 8th Congressional District leverage \$10,017,212 in federal investments to serve 84,454 patients.

20

NUMBER OF DELIVERY SITES IN CONGRESSIONAL DISTRICT

Federally-funded Delivery Site (each color represents one organization)

Health Center Program Look-Alikes — Interstates

118th Congressional District Boundaries — Highways

County Boundaries — Populated Places — Major Roads

Notes | Delivery sites represent locations of organizations funded by the federal Health Center Program. Health Center Program Look-Alikes are community-based health care providers that meet the requirements of the HRSA Health Center Program, but do not receive Health Center Program funding. Some locations may overlap due to scale or may otherwise not be visible when mapped. Federal investments represent the total funding from the federal Health Center Program to grantees with a presence in the state in 2021.

Sources | Federally-Funded Delivery Site Locations and Health Center Program Look-Alikes: data.HRSA.gov, December 2022. Health Center Patients and Federal Funding | 2021 Uniform Data System, Bureau of Primary Health Care, HRSA.