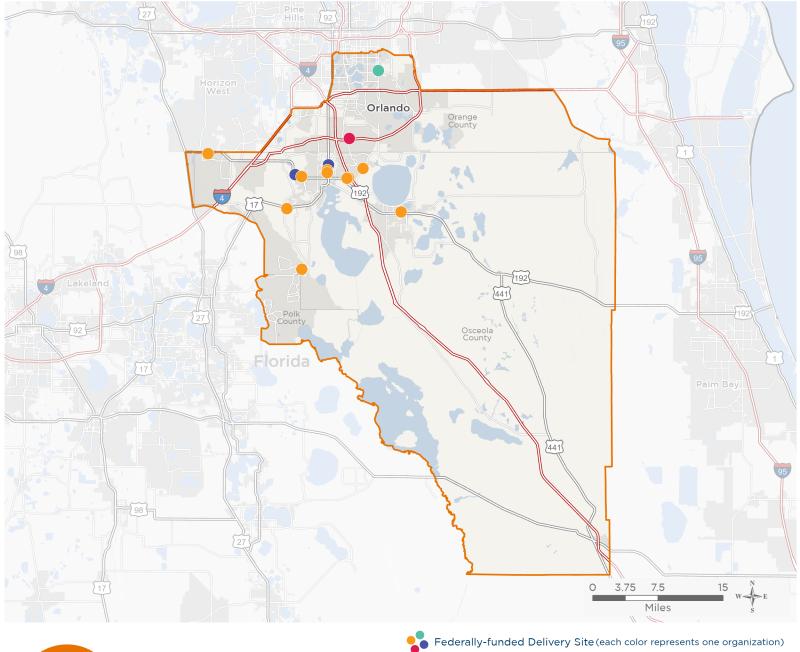

## **Representative Darren Soto**

118th United States Congress

Florida's 9<sub>TH</sub> Congressional District

The 4 federally-funded health center organizations with a presence in Florida's 9th Congressional District leverage \$18,431,381 in federal investments to serve 145,686 patients.

NUMBER OF DELIVERY SITES IN CONGRESSIONAL DISTRICT

Federally-funded Delivery Site (each color represents one organization)

Health Center Program Look-Alikes — Interstates

118th Congressional District Boundaries — Highways

County Boundaries — Populated Places — Major Roads

Notes | Delivery sites represent locations of organizations funded by the federal Health Center Program. Health Center Program Look-Alikes are community-based health care providers that meet the requirements of the HRSA Health Center Program, but do not receive Health Center Program funding. Some locations may overlap due to scale or may otherwise not be visible when mapped. Federal investments represent the total funding from the federal Health Center Program to grantees with a presence in the state in 2021.

Sources | Federally-Funded Delivery Site Locations and Health Center Program Look-Alikes: data.HRSA.gov, December 2022. Health Center Patients and Federal Funding | 2021 Uniform Data System, Bureau of Primary Health Care, HRSA.