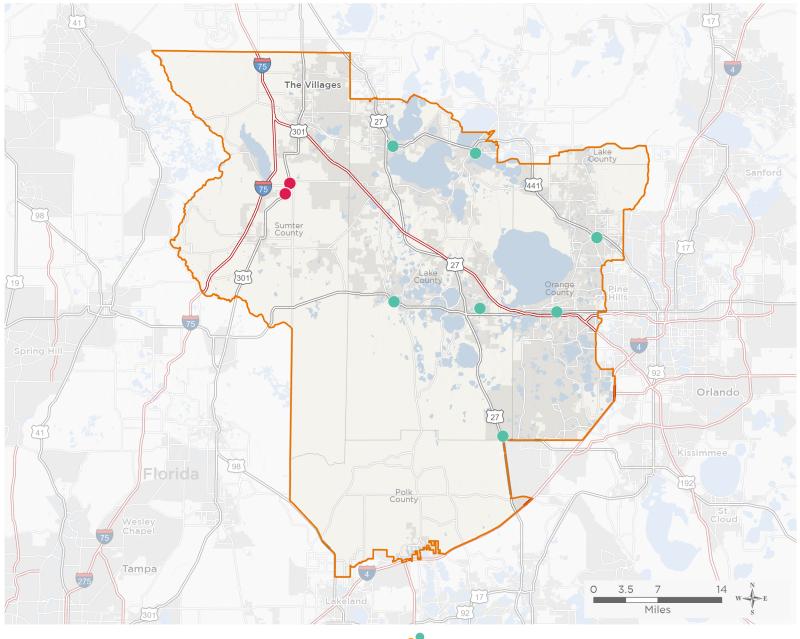

13

NUMBER OF DELIVERY SITES IN CONGRESSIONAL DISTRICT

Federally-funded Delivery Site (each color represents one organization)

Health Center Program Look-Alikes Interstates

118th Congressional District Boundaries Highways

County Boundaries Populated Places Major Roads

Notes | Delivery sites represent locations of organizations funded by the federal Health Center Program. Health Center Program Look-Alikes are community-based health care providers that meet the requirements of the HRSA Health Center Program, but do not receive Health Center Program funding. Some locations may overlap due to scale or may otherwise not be visible when mapped. Federal investments represent the total funding from the federal Health Center Program to grantees with a presence in the state in 2021.

Sources | Federally-Funded Delivery Site Locations and Health Center Program Look-Alikes: data.HRSA.gov, December 2022. Health Center Patients and Federal Funding | 2021 Uniform Data System, Bureau of Primary Health Care, HRSA.

# NUMBER OF DELIVERY SITES IN CONGRESSIONAL DISTRICT

(main organization in bold)

### COMMUNITY HEALTH CENTERS, INC.

Community Health Center - Apopka Dental Care | 210 E 7th St Apopka, FL 32703-5328

Community Health Center - Apopka Family & Ob Care | 225 E 7th St Apopka, FL 32703-5327

Community Health Center - Apopka Pediatric Care | 618 S Forest Ave Apopka, FL 32703-5338

Community Health Center - Groveland Family, Pediatric & Dental Care | 1296 W Broad St Groveland, FL 34736-2012

COMMUNITY HEALTH CENTER - LEESBURG Family Medical and Dental | 225 N 1st St Leesburg, FL 34748-5150

Community Health Centers-Tavares Family Medical and Dental | 212 E Main St Tavares, FL 32778-3808

Community Health Centers-Winter Garden Family and Dental Care | 13275 W Colonial Dr Winter Garden, FL 34787

Community Health Center | 509 Cagan View Rd Clermont, FL 34714-6405

#### PROJECT HEALTH INC-DBA

Dental Van | 1425 S US 301 Sumterville, FL 33585-5141 Independent Diagnostic Testing Facility (IDTF) | 1389 S US 301 Ste B Sumterville, FL 33585-5143 Langley Health Services Sumterville | 1389 S US 301 Sumterville, FL 33585-5143 Mobile Medical Unit | 301 S US 301 Sumterville, FL 33585