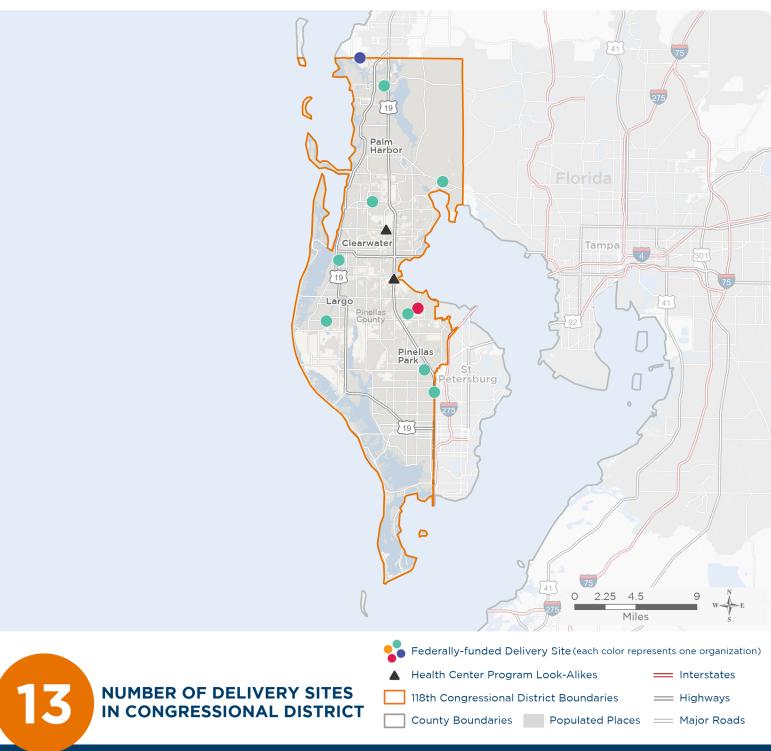

# Representative Anna Paulina LunaF118th United States Congress

NATIONAL ASSOCIATION OF Community Health Centers

Florida's **13**TH Congressional District

The 3 federally-funded health center organizations with a presence in Florida's 13th Congressional District leverage **\$14,866,159** in federal investments to serve **102,122** patients.

Notes | Delivery sites represent locations of organizations funded by the federal Health Center Program. Health Center Program Look-Alikes are community-based health care providers that meet the requirements of the HRSA Health Center Program, but do not receive Health Center Program funding. Some locations may overlap due to scale or may otherwise not be visible when mapped. Federal investments represent the total funding from the federal Health Center Program to grantees with a presence in the state in 2021.

#### NUMBER OF DELIVERY SITES IN CONGRESSIONAL DISTRICT

(main organization in bold)

#### COMMUNITY HEALTH CENTERS OF PINELLAS, INC.

Evara Health - Clearwater | 707 Druid Rd E Clearwater, FL 33756-3913 Evara Health - Clearwater Dental | 702 Jasmine Way Clearwater, FL 33756-4086 Evara Health - Dunedin | 1721 Main St Dunedin, FL 34698-6402 Evara Health - Highpoint | 14100 58th St N Clearwater, FL 33760-9900 Evara Health - Largo | 12420 130th Ave N Largo, FL 33774-1919 Evara Health - Lealman | 4950 34th St N St Petersburg, FL 33714-3031 Evara Health - Mobile Health Center 2 | 14100 58th St N Clearwater, FL 33760-9900 Evara Health - Oldsmar | 3860 Tampa Rd STE C Oldsmar, FL 34677-3022 Evara Health - Pinellas Park | 7550 43rd St N Pinellas Park, FL 33781-3601 Evara Health - Tarpon Springs | 247 S Huey Ave Tarpon Springs, FL 34689-4205 Evara Health - Tarpon Springs Dental | 721 E Lime St Tarpon Springs, FL 34689

#### PINELLAS, COUNTY OF

Bayside Health Clinic | 14808 49th St N Clearwater, FL 33762-2835

#### **PREMIER COMMUNITY HEALTHCARE GROUP, INC.**

Premier Community HealthCare Group, Inc. - Gulfside Elementary School | 2329 Anclote Blvd Holiday, FL 34691-9739

### HEALTH CENTER PROGRAM LOOK-ALIKES

Health Center Program Look-Alikes are community-based health care providers that meet the requirements of the HRSA Health Center Program, but do not receive Health Center Program funding.

#### **METROPOLITAN CHARITIES, INC.**

METRO Clearwater | 2349 Sunset Point Rd STE 405 Clearwater, FL 33765-1439 METRO Clearwater | 18167 Us Highway 19 N STE 150 Clearwater, FL 33764-6566

Sources | Federally-Funded Delivery Site Locations: data.HRSA.gov, December 2022.