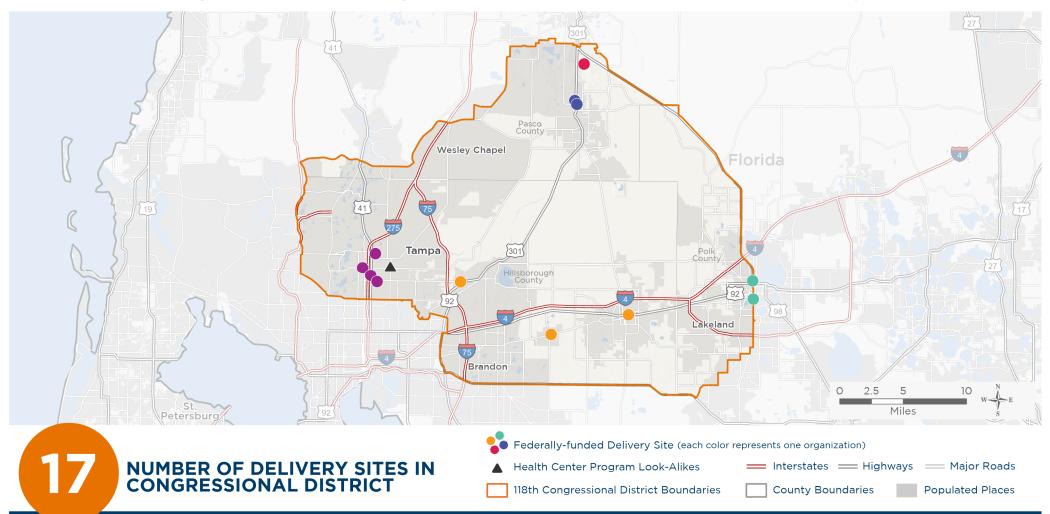

## Representative Laurel M. Lee

118th United States Congress

Florida's 15<sub>TH</sub> Congressional District

The 5 federally-funded health center organizations with a presence in Florida's 15th Congressional District leverage \$41,130,533 in federal investments to serve 447,782 patients.

Notes | Delivery sites represent locations of organizations funded by the federal Health Center Program. Health Center Program Look-Alikes are community-based health care providers that meet the requirements of the HRSA Health Center Program, but do not receive Health Center Program funding. Some locations may overlap due to scale or may otherwise not be visible when mapped. Federal investments represent the total funding from the federal Health Center Program to grantees with a presence in the state in 2021.

Sources | Federally-Funded Delivery Site Locations and Health Center Program Look-Alikes: data.HRSA.gov, December 2022. <u>Health Center Patients a</u>nd Federal Funding | 2021 Uniform Data System, Bureau of Primary Health Care, HRSA.

# NUMBER OF DELIVERY SITES IN CONGRESSIONAL DISTRICT

(main organization in bold)

CENTRAL FLORIDA HEALTH CARE, INC.

CFHC Lakeland Pediatrics and Dental | 601 S Florida Ave Lakeland, FL 33801-5237 CFHC Lakeland Primary Care | 1129 N Missouri Ave Lakeland, FL 33805-4411

MCR HEALTH INC

MCR Health Centennial Middle School | 38503 Centennial Rd Dade City, FL 33525-1654

PREMIER COMMUNITY HEALTHCARE GROUP, INC.

Women's Health Center | 38030 Daughtery Rd Zephyrhills, FL 33540-1375 Zephyrhills Behavioral Health Center | 37840 Medical Arts Ct Zephyrhills, FL 33541-4325 Zephyrhills Family Health Center | 37920 Medical Arts Ct Zephyrhills, FL 33541-4323

SUNCOAST COMMUNITY HEALTH CENTERS, INC.

Plant City Family Care | 801 E Baker St Plant City, FL 33563-3652 Suncoast Mobile Medical Bus | 14254 Dr Martin Luther King Jr Blvd Dover, FL 33527-4414 Thonotosassa Community Health Center | 9555 E Fowler Ave Ste 9555 Thonotosassa, FL 33592-2139 Tom Lee Community Health Center | 14254 Dr Martin Luther King Jr Blvd Dover, FL 33527-4414

TAMPA FAMILY HEALTH CENTERS, INC.

TFHC #12 - Mobile Dental Van | 302 W Fletcher Ave Tampa, FL 33612-3415

TFHC #13 - Mobile Medical Van | 302 W Fletcher Ave Tampa, FL 33612-3415

TFHC #16 New Nebraska | 12410 N Nebraska Ave Tampa, FL 33612-5352

TFHC #35 - Mdv2 | 302 W Fletcher Ave Tampa, FL 33612-3415

TFHC Bearss | 1212 E Bearss Ave Lutz, FL 33549

TFHC Fowler (11604 N 15th St) | 11604 N 15th St Tampa, FL 33612-6086

TFHC#30 - Fletcher Avenue | 302 W Fletcher Ave Tampa, FL 33612-3415

#### **▲** HEALTH CENTER PROGRAM LOOK-ALIKES

Health Center Program Look-Alikes are community-based health care providers that meet the requirements of the HRSA Health Center Program, but do not receive Health Center Program funding.

#### MENTAL HEALTH CARE, INC.

Gracepoint Wellness Clinic- North Tampa | 13601 Bruce B Downs Blvd STE 131 Tampa, FL 33613-4610