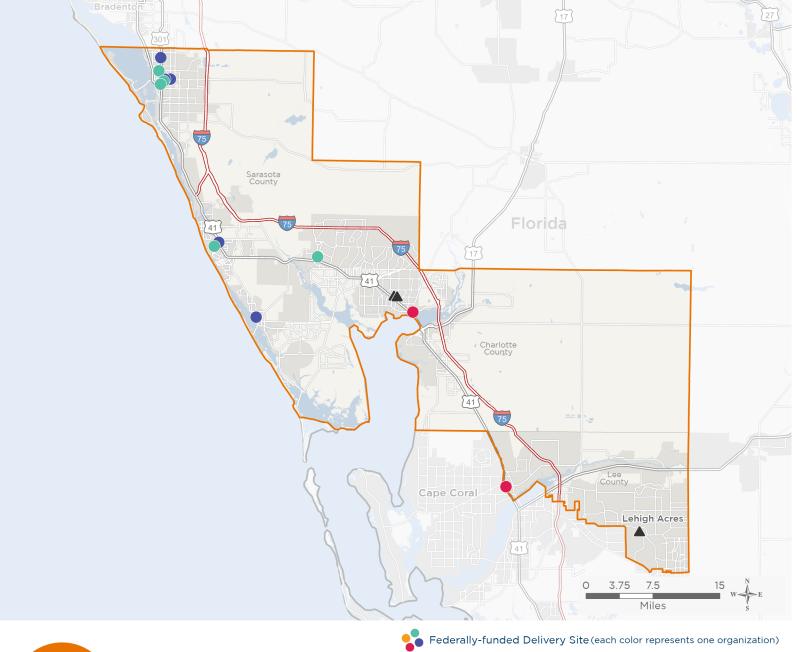

## Representative Greg Steube

118th United States Congress

Florida's  $17_{\text{TH}}$  Congressional District

The 3 federally-funded health center organizations with a presence in Florida's 17th Congressional District leverage \$23,346,991 in federal investments to serve 281,210 patients.

NUMBER OF DELIVERY SITES IN CONGRESSIONAL DISTRICT

Federally-funded Delivery Site (each color represents one organization

Health Center Program Look-Alikes — Interstates

118th Congressional District Boundaries — Highways

Populated Places

== Major Roads

Notes | Delivery sites represent locations of organizations funded by the federal Health Center Program. Health Center Program Look-Alikes are community-based health care providers that meet the requirements of the HRSA Health Center Program, but do not receive Health Center Program funding. Some locations may overlap due to scale or may otherwise not be visible when mapped. Federal investments represent the total funding from the federal Health Center Program to grantees with a presence in the state in 2021.

County Boundaries

Sources | Federally-Funded Delivery Site Locations and Health Center Program Look-Alikes: data.HRSA.gov, December 2022. Health Center Patients and Federal Funding | 2021 Uniform Data System, Bureau of Primary Health Care, HRSA.

### CENTERPLACE HEALTH, INC.

CenterPlace Health Behavioral and Administrative Services | 1750 17th St STE N Sarasota, FL 34234-8690 CenterPlace Health North Port Health Center | 6950 Outreach Way North Port, FL 34287-3405 CenterPlace Health Ringling Health Center | 2200 Ringling Blvd Sarasota, FL 34237 CenterPlace Health Sarasota Adult Services | 1900 Brother Geenen Way Sarasota, FL 34236-7102 CenterPlace Health Venice Family Services | 2350 Scenic Dr Venice, FL 34293-1510 CenterPlace Health Women's and Children's Center | 1750 17th St Sarasota, FL 34234-8632

### **● FAMILY HEALTH CENTERS OF SOUTHWEST FLORIDA, INC.**

Operation PAR | 535 Pine Island Rd STE M North Fort Myers, FL 33903-3700 Port Charlotte Family Practice Medical Office | 4300 Kings Hwy STE 210 Port Charlotte, FL 33980-2922 Port Charlotte Pediatric & Dental Office | 4300 Kings Hwy Ste 500 Port Charlotte, FL 33980-2953

#### MCR HEALTH INC

MCR Health Fruitville | 170 N Lime Ave Sarasota, FL 34237-6122

MCR Health Venice Pediatrics | 119 Shamrock Blvd Venice, FL 34293-1630

North County Healthcare Center | 1949 Northgate Blvd Sarasota, FL 34234-2143

North Sarasota Walk In Center | 1945 Northgate Blvd Sarasota, FL 34234-2143

North Tuttle Family Health Center | 220 N Tuttle Ave Sarasota, FL 34237-5229

South County Medical Center | 579 S Indiana Ave STE A Englewood, FL 34223-3751

#### **▲ HEALTH CENTER PROGRAM LOOK-ALIKES**

Health Center Program Look-Alikes are community-based health care providers that meet the requirements of the HRSA Health Center Program, but do not receive Health Center Program funding.

#### LEE MEMORIAL HEALTH SYSTEM

Golisano Pediatrics Port Charlotte Caring Way | 2484 Caring Way UNIT F Port Charlotte, FL 33952-5306 Golisano Pediatrics Port Charlotte Harbor Blvd. | 2525 Harbor Blvd STE 204 Port Charlotte, FL 33952-5342 Lehigh Acres East Pediatric Office | 260 Beth Stacey Blvd Lehigh Acres, FL 33936-6074