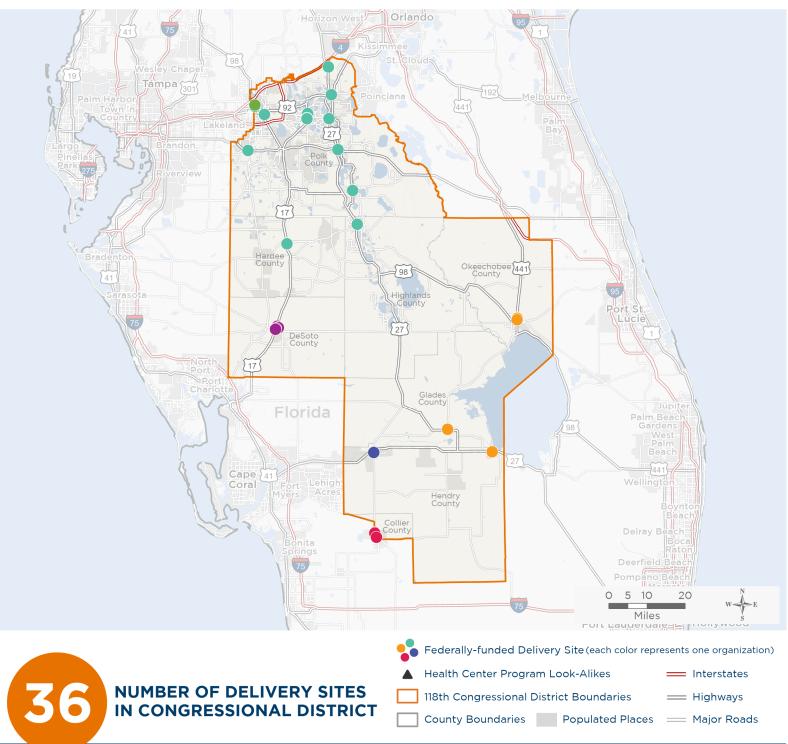

# **Representative Scott Franklin** 118th United States Congress

Florida's 18тн Congressional District

The 6 federally-funded health center organizations with a presence in Florida's 18th Congressional District leverage **\$53,873,525** in federal investments to serve **485,063** patients.

Notes | Delivery sites represent locations of organizations funded by the federal Health Center Program. Health Center Program Look-Alikes are community-based health care providers that meet the requirements of the HRSA Health Center Program, but do not receive Health Center Program funding. Some locations may overlap due to scale or may otherwise not be visible when mapped. Federal investments represent the total funding from the federal Health Center Program to grantees with a presence in the state in 2021.

## NUMBER OF DELIVERY SITES IN CONGRESSIONAL DISTRICT

(main organization in bold)