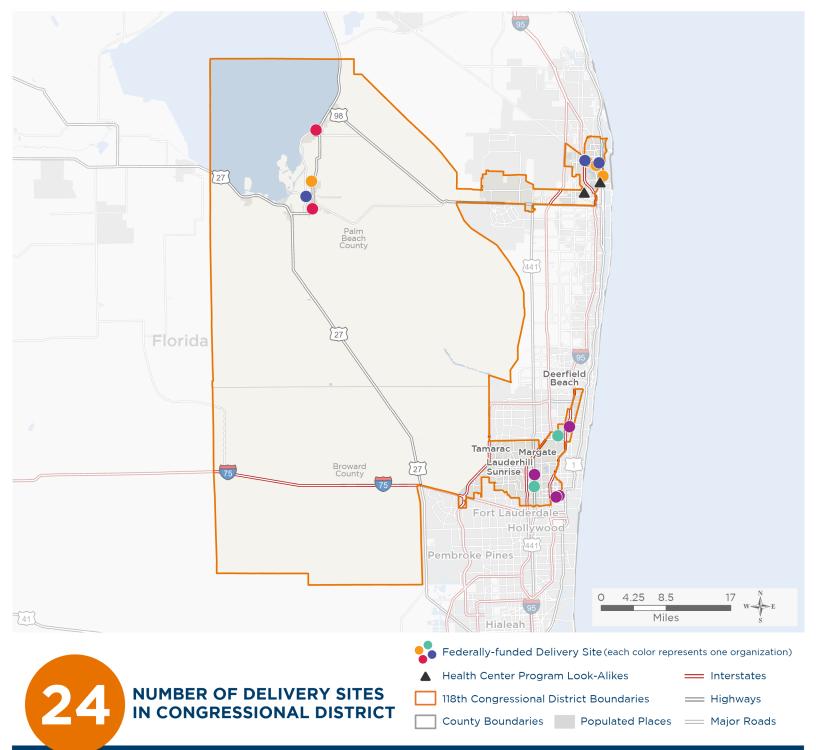

### Representative Sheila Cherfilus-McCormick

118th United States Congress

Florida's **20**<sub>TH</sub> Congressional District

The 5 federally-funded health center organizations with a presence in Florida's 20th Congressional District leverage \$26,456,814 in federal investments to serve 126,604 patients.

Notes | Delivery sites represent locations of organizations funded by the federal Health Center Program. Health Center Program Look-Alikes are community-based health care providers that meet the requirements of the HRSA Health Center Program, but do not receive Health Center Program funding. Some locations may overlap due to scale or may otherwise not be visible when mapped. Federal investments represent the total funding from the federal Health Center Program to grantees with a presence in the state in 2021.

Sources | Federally-Funded Delivery Site Locations and Health Center Program Look-Alikes: data.HRSA.gov, December 2022. Health Center Patients and Federal Funding | 2021 Uniform Data System, Bureau of Primary Health Care, HRSA.

# NUMBER OF DELIVERY SITES IN CONGRESSIONAL DISTRICT

(main organization in bold)

### BROWARD COMMUNITY AND FAMILY HEALTH CENTERS, INC.

BROWARD COMM & FAMILY HEALTH CENTER-POMPANO MEDICAL | 168 N Powerline Rd Pompano Beach, FL 33069
Broward Community & Family Health Center - Pompano Dental | 162 N Powerline Rd Pompano Beach, FL 33069-2514
Broward Community And Family Health Center - Lauderhill | 1295 NW 40th Ave Ste 200 Lauderhill, FL 33313-5801

#### FLORIDA COMMUNITY HEALTH CENTER

Florida Community Health Centers, Inc. - Belle Glade | 941 SE 1st St Belle Glade, FL 33430-4353 Florida Community Health Centers, Inc. | 5827 Corporate Way West Palm Beach, FL 33407-2000 Florida Community Health Centers, Inc. - Pahokee | 170 S Barfield Hwy Ste 103 Pahokee, FL 33476-1868

#### FOUNDCARE

FoundCare - Corporate Way | 5730 Corporate Way STE 100 West Palm Beach, FL 33407-2032 FoundCare Belle Glade | 1500 NW Avenue L Belle Glade, FL 33430-1729 FoundCare West Palm Beach | 5205 Greenwood Ave Ste 150 West Palm Beach, FL 33407-2406

#### HEALTH CARE DISTRICT OF PALM BEACH COUNTY

- C. L. Brumback Primary Care Clinic Mobile Clinic | 1150 45th St West Palm Beach, FL 33407-2361
- C. L. Brumback Primary Care Clinic Mobile 2 Clinic | 1150 45th St West Palm Beach, FL 33407-2361
- C. L. Brumback Primary Care Clinic Mobile 3 Clinic | 1150 45th St West Palm Beach, FL 33407-2361
- C. L. Brumback Primary Care Clinics Mangonia Park | 2051 45th St STE 300 West Palm Beach, FL 33407-2031
- C. L. Brumback Primary Care Clinics St. Ann Place | 2107 N Dixie Hwy West Palm Beach, FL 33407-6011
- C.L. Brumback Primary Care Clinic-Belle Glade | 39200 Hooker Hwy STE 101 Belle Glade, FL 33430-5368
- C.L. Brumback Primary Care Clinic-West Palm Beach | 1150 45th St West Palm Beach, FL 33407-2361
- CL Brumback Primary Care Clinic-Lewis Center | 1000 45th St West Palm Beach, FL 33407-2416

#### NORTH BROWARD HOSPITAL DISTRICT

Annie L. Weaver Health Center | 2011 NW 3rd Ave Pompano Beach, FL 33060-4800
Bernard P. Alicki Health Center | 1101 W Broward Blvd Fort Lauderdale, FL 33312-1638
Clinica de las Americas | 1101 NW 1st St Ft Lauderdale, FL 33311-8905
Cora E. Braynon Family Health Center | 200 NW 7th Ave Fort Lauderdale, FL 33311-9026
Lauderdale Lakes Health Center | 3716 W Oakland Park Blvd Lauderdale Lakes, FL 33311-1134
Mobile Medical Van | 1101 W Broward Blvd Fort Lauderdale, FL 33312-1638
Specialty Care Center | 1111 W Broward Blvd Fort Lauderdale, FL 33312-1638

#### ▲ HEALTH CENTER PROGRAM LOOK-ALIKES

Health Center Program Look-Alikes are community-based health care providers that meet the requirements of the HRSA Health Center Program, but do not receive Health Center Program funding.

#### FLORIDA ATLANTIC UNIVERSITY

FAU/NCHA U.B. Kinsey Community Health Center | 720 8th St West Palm Beach, FL 33401-3606 FAU/NCHA Westgate Community Health Center | 1650 Osceola Dr West Palm Beach, FL 33409-5038