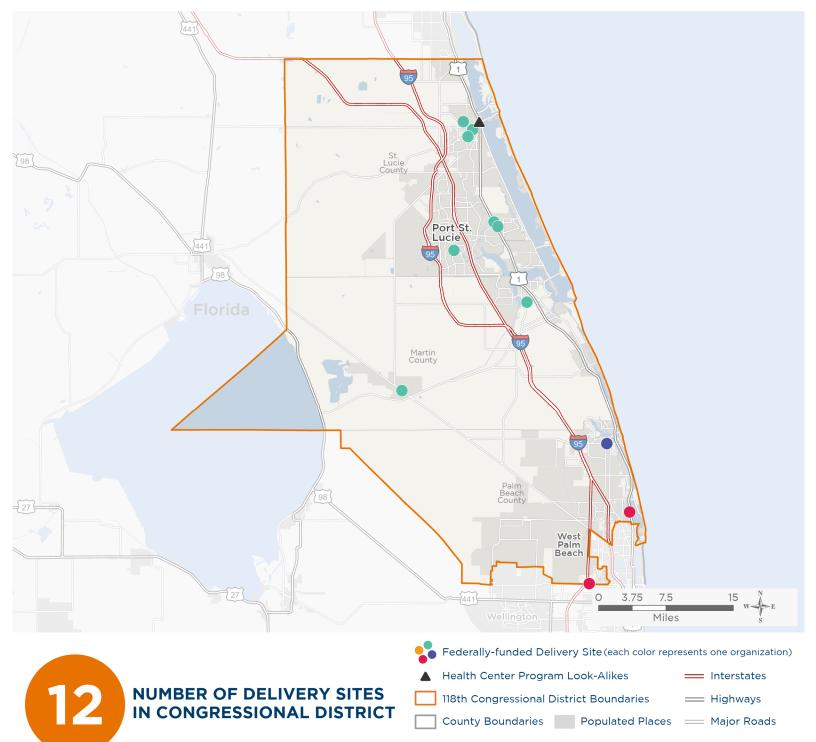

### Representative Brian Mast

118th United States Congress

Florida's 21st Congressional District

The 3 federally-funded health center organizations with a presence in Florida's 21st Congressional District leverage \$19,240,540 in federal investments to serve 111,291 patients.

## NUMBER OF DELIVERY SITES IN CONGRESSIONAL DISTRICT

(main organization in bold)

#### FLORIDA COMMUNITY HEALTH CENTER

Florida Community Health Center - Darwin Square | 3235 SW Port St Lucie Blvd STE 105 Port St Lucie, FL 34953-3405

Florida Community Health Center, Inc. - Stuart | 3441 SE Willoughby Blvd Stuart, FL 34994-5060

Florida Community Health Centers Inc.- Lincoln Park | 3090 Avenue G Fort Pierce, FL 34947

Florida Community Health Ctrs, Inc - Port St. Lucie Women & Children | 9576 S US Hwy 1 Port St Lucie, FL 34952

Florida Community Health Centers, Inc.- Fort Pierce | 1505 Delaware Ave Fort Pierce, FL 34950-3975

Florida Community Health Centers, Inc.- Grace Women's Health | 2402 Frist Blvd STE 202 Fort Pierce, FL 34950-4838

Florida Community Health Centers, Inc. - Indiantown | 15858 SW Warfield Blvd Indiantown, FL 34956-3513

Florida Community Health Centers, Inc. Mobile Unit 1 | 9576 S US Highway 1 Port St Lucie, FL 34952-4217

Florida Community Helath Ctrs, Inc. - Port St. Lucie Children | 1701 SE Hillmoor Dr Ste 19 Port St Lucie, FL 34952

#### FOUNDCARE

FoundCare - North Palm Beach | 840 US Highway 1 STE 120 North Palm Beach, FL 33408-3858 FoundCare - Yolette Bonnet Center | 5867 Okeechobee Blvd West Palm Beach, FL 33417-4300

#### HEALTH CARE DISTRICT OF PALM BEACH COUNTY

C.L. Brumback Primary Care Clinic-Jupiter | 411 W Indiantown Rd Jupiter, FL 33458-3538

#### **▲ HEALTH CENTER PROGRAM LOOK-ALIKES**

Health Center Program Look-Alikes are community-based health care providers that meet the requirements of the HRSA Health Center Program, but do not receive Health Center Program funding.

#### WHOLE FAMILY HEALTH CENTER INC

Whole Family Health Center | 725 N US Highway 1 Fort Pierce, FL 34950-9125