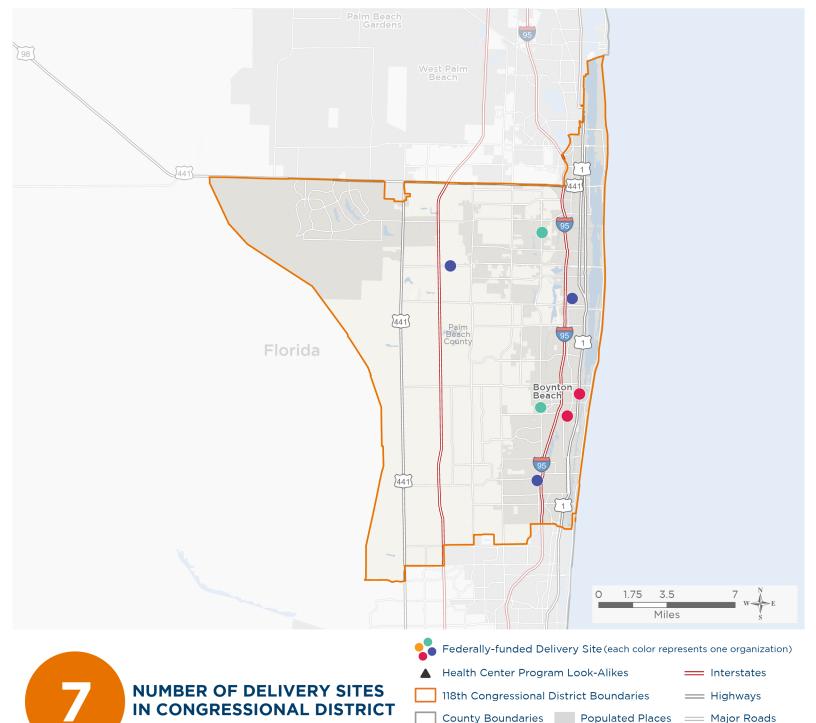

## Representative Lois Frankel

118th United States Congress

Florida's **22**ND Congressional District

The 3 federally-funded health center organizations with a presence in Florida's 22nd Congressional District leverage \$12,528,722 in federal investments to serve 62,914 patients.

# NUMBER OF DELIVERY SITES IN CONGRESSIONAL DISTRICT

(main organization in bold)

#### FOUNDCARE

FoundCare Boynton Beach | 1901 S Congress Ave Ste 100 Boynton Beach, FL 33426-6556 FoundCare Health Center | 2330 S Congress Ave West Palm Beach, FL 33406-7608

### GENESIS COMMUNITY HEALTH, INC.

Genesis Community Health-Boynton Dental Clinic | 2623 S Seacrest Blvd STE 112 Boynton Beach, FL 33435-7531 Genesis Community Health-Boynton Medical | 709 S Federal Hwy STE 3 Boynton Beach, FL 33435-5610

#### HEALTH CARE DISTRICT OF PALM BEACH COUNTY

- C.L. Brumback Primary Care Clinic-Delray | 225 S Congress Ave Delray Beach, FL 33445-4616
- C.L. Brumback Primary Care Clinic-Lake Worth | 7408 Lake Worth Rd Lake Worth, FL 33467-2502
- C.L. Brumback Primary Care Clinic-Lantana | 1250 Southwinds Dr Lantana, FL 33462-1459