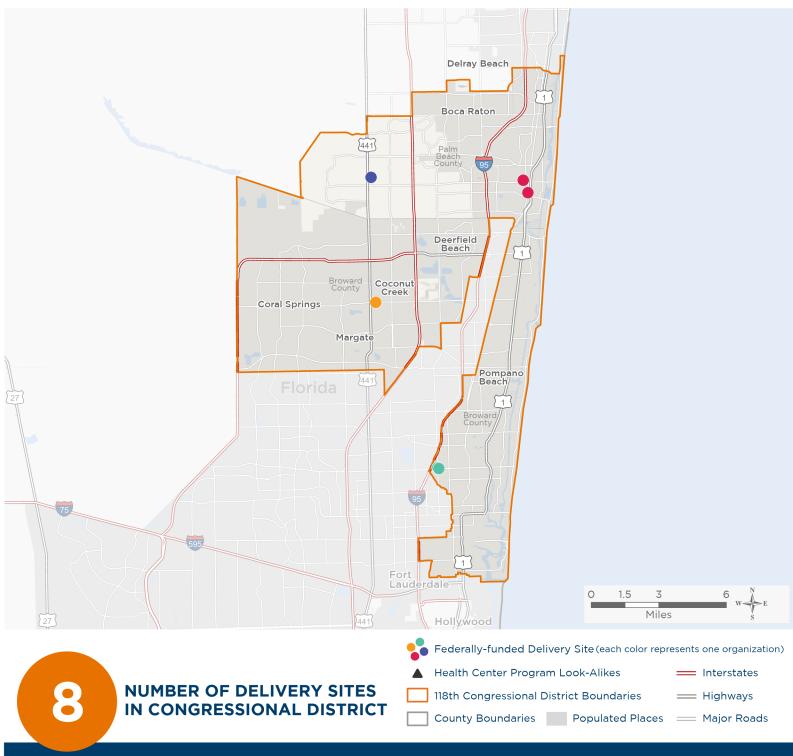

#### NUMBER OF DELIVERY SITES IN CONGRESSIONAL DISTRICT

(main organization in bold)

## CARE RESOURCE COMMUNITY HEALTH CENTERS INCORPORATED

Care Resource Community Health Center at Ft. Lauderdale | 871 W Oakland Park Blvd Wilton Manors, FL 33311-1731 Care Resource Community Health Center, Inc at Oakland Park | 3160 Powerline Rd Oakland Park, FL 33309-5911 Mobile Unit #1: Care Resource Comm HIth Crt Mobile Unit at 871 W Oakland Park | 871 W Oakland Park Blvd Wilton Manors, FL 33311

Mobile Unit #4: Care Resource Comm HIth Ctr Mobile Unit at Ft. Lauderdale - SSP | 871 W Oakland Park Blvd Wilton Manors, FL 33311

## GENESIS COMMUNITY HEALTH, INC.

GCH Dental Center- Boca Raton | 181 Crawford Blvd Boca Raton, FL 33432-3743 Genesis Community Health- Boca Medical | 600 S Dixie Hwy STE 103 Boca Raton, FL 33432-6034

### HEALTH CARE DISTRICT OF PALM BEACH COUNTY

C. L. Brumback Primary Care Clinics - Boca Raton | 9960 Central Park Blvd N STE 450 Boca Raton, FL 33428-1760

#### **NORTH BROWARD HOSPITAL DISTRICT**

Margate Health Center | 5430 W Sample Rd Margate, FL 33073-3453

Sources | Federally-Funded Delivery Site Locations: data.HRSA.gov, December 2022.