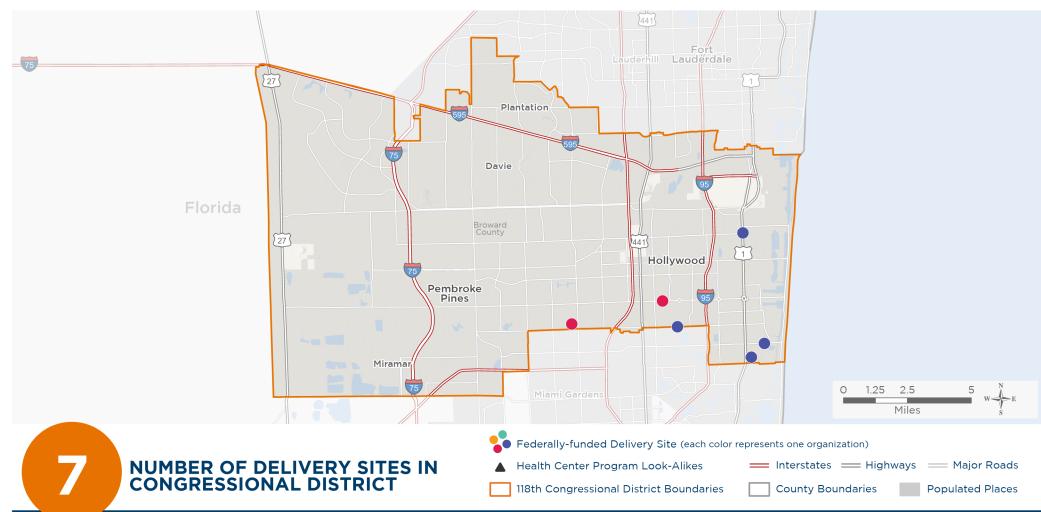

## NUMBER OF DELIVERY SITES IN CONGRESSIONAL DISTRICT

(main organization in bold)

## BROWARD COMMUNITY AND FAMILY HEALTH CENTERS, INC.

BROWARD COMMUNITY & FAMILY HEALTH CENTER-HOLLYWOOD | 5010 Hollywood Blvd # 5012 Hollywood, FL 33021-6557

## CITRUS HEALTH NETWORK, INC.

CHANCE Hollywood Office | 5012 Hollywood Blvd STE 200 Hollywood, FL 33021-6549 Taylor Clinic | 8400 S Palm Dr Pembroke Pines, FL 33025-4536

#### NORTH BROWARD HOSPITAL DISTRICT

Gulfstream Race Track--Homeless | 901 S Federal Hwy Hallandale Beach, FL 33009-7124 Memorial Primary Care Dania Clinic | 140 S Federal Hwy Dania, FL 33004-3623 Memorial Primary Care Hallandale Clinic | 1750 E Hallandale Beach Blvd Hallandale Beach, FL 33009-4611 Memorial Primary Care Hollywood Clinic | 4105 Pembroke Rd Hollywood, FL 33021-8103