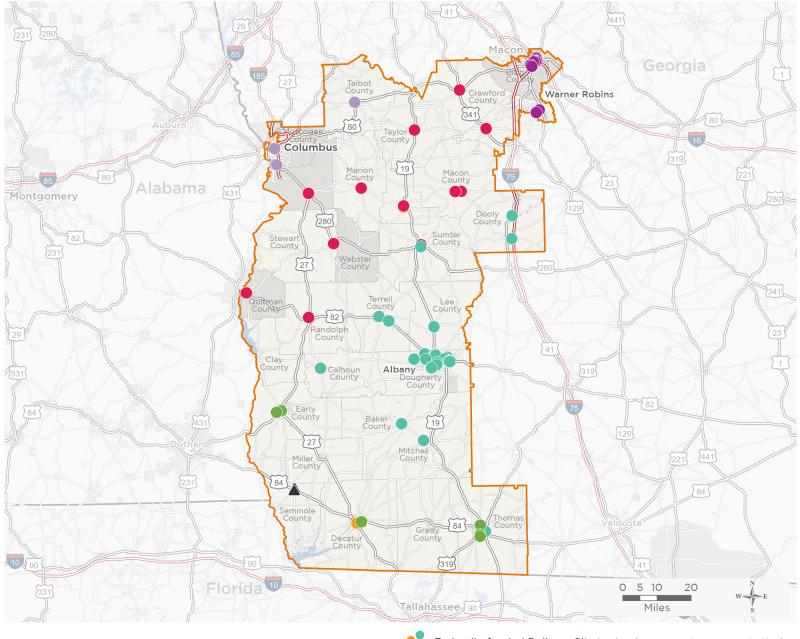

## **Representative Sanford Bishop**

118th United States Congress

Georgia's 2ND Congressional District

The 7 federally-funded health center organizations with a presence in Georgia's 2nd Congressional District leverage \$36,955,316 in federal investments to serve 242,549 patients.

75

NUMBER OF DELIVERY SITES IN CONGRESSIONAL DISTRICT

Federally-funded Delivery Site (each color represents one organization)

Health Center Program Look-Alikes — Interstates

118th Congressional District Boundaries — Highways

County Boundaries Populated Places — Major Roads

Notes | Delivery sites represent locations of organizations funded by the federal Health Center Program. Health Center Program Look-Alikes are community-based health care providers that meet the requirements of the HRSA Health Center Program, but do not receive Health Center Program funding. Some locations may overlap due to scale or may otherwise not be visible when mapped. Domestic violence shelters are excluded from the map and delivery site statistics. Federal investments represent the total funding from the federal Health Center Program to grantees with a presence in the state in 2021.