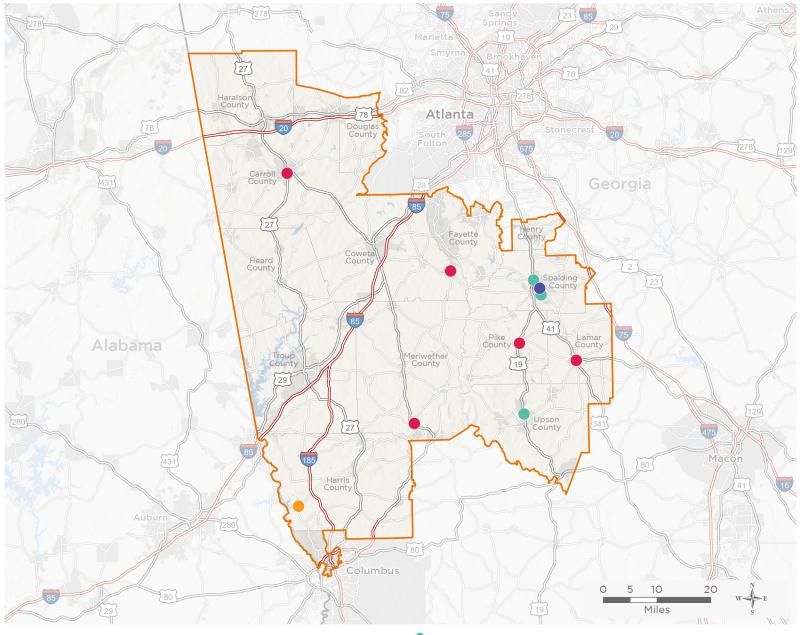

# NUMBER OF DELIVERY SITES IN CONGRESSIONAL DISTRICT

Federally-funded Delivery Site (each color represents one organization)

Health Center Program Look-Alikes — Interstates

118th Congressional District Boundaries — Highways

County Boundaries — Populated Places — Major Roads

Notes | Delivery sites represent locations of organizations funded by the federal Health Center Program. Health Center Program Look-Alikes are community-based health care providers that meet the requirements of the HRSA Health Center Program, but do not receive Health Center Program funding. Some locations may overlap due to scale or may otherwise not be visible when mapped. Domestic violence shelters are excluded from the map and delivery site statistics. Federal investments represent the total funding from the federal Health Center Program to grantees with a presence in the state in 2021.

## NUMBER OF DELIVERY SITES IN CONGRESSIONAL DISTRICT

(main organization in bold)

#### CARECONNECT HEALTH INC

CareConnect Convenient Care | 1424 N Expressway STE 121-123 Griffin, GA 30223-1753 CareConnect Convenient Care | 101 Deluxe Cir STE B Thomaston, GA 30286-3030 CareConnect Urgent Care | 822 S Hill St Griffin, GA 30224-4842

#### PALMETTO HEALTH COUNCIL, INC

YourTown Health | 202 Croft St Carrollton, GA 30117-3803

YourTown Health | 101 Commerce PI STE 1 Barnesville, GA 30204-1680

YourTown Health | 3939 White House Pkwy Warm Springs, GA 31830-2455

YourTown Health - Senoia | 48 Main St STE 3A Senoia, GA 30276-1895

YourTown Health Milby Medical Center | 16201 Barnesville St Zebulon, GA 30295-3380

#### SOUTHSIDE MEDICAL CENTER, INC.

Southside Medical Center, Spalding County | 409 W Solomon St Griffin, GA 30223-2831

#### VALLEY HEALTHCARE SYSTEM INC

VHCS Fortson Medical/Dental Center | 94 Mccrary Rd Fortson, GA 31808-4558