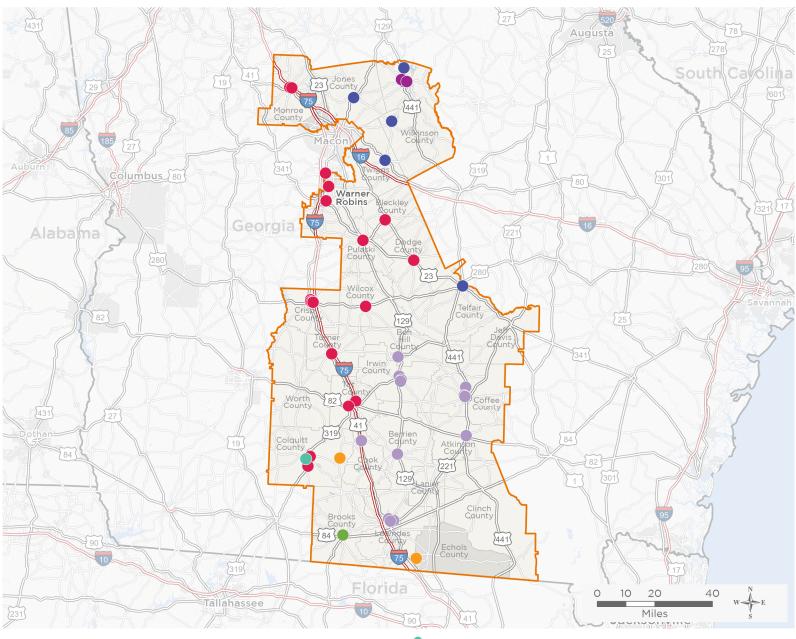

# NUMBER OF DELIVERY SITES IN CONGRESSIONAL DISTRICT

Federally-funded Delivery Site (each color represents one organization)

Health Center Program Look-Alikes Interstates

118th Congressional District Boundaries — Highways

County Boundaries Populated Places — Major Roads

Notes | Delivery sites represent locations of organizations funded by the federal Health Center Program. Health Center Program Look-Alikes are community-based health care providers that meet the requirements of the HRSA Health Center Program, but do not receive Health Center Program funding. Some locations may overlap due to scale or may otherwise not be visible when mapped. Domestic violence shelters are excluded from the map and delivery site statistics. Federal investments represent the total funding from the federal Health Center Program to grantees with a presence in the state in 2021.

Sources | Federally-Funded Delivery Site Locations and Health Center Program Look-Alikes: data.HRSA.gov, December 2022. Health Center Patients and Federal Funding | 2021 Uniform Data System, Bureau of Primary Health Care, HRSA.