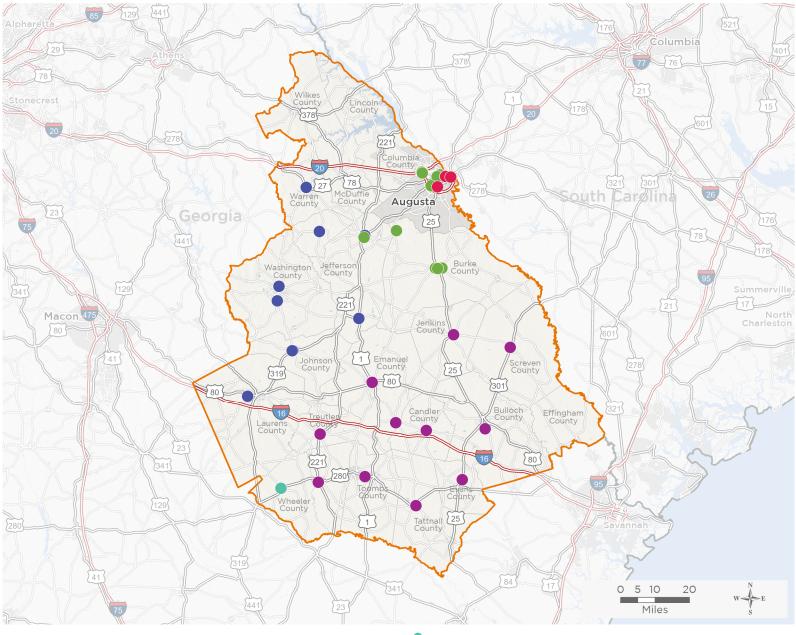

## Representative Rick W. Allen

118th United States Congress

Georgia's 12<sub>TH</sub> Congressional District

The 6 federally-funded health center organizations with a presence in Georgia's 12th Congressional District leverage \$32,478,713 in federal investments to serve 225,099 patients.

NUMBER OF DELIVERY SITES IN CONGRESSIONAL DISTRICT

Federally-funded Delivery Site (each color represents one organization)

Health Center Program Look-Alikes — Interstates

118th Congressional District Boundaries — Highways

County Boundaries — Populated Places — Major Roads

Notes | Delivery sites represent locations of organizations funded by the federal Health Center Program. Health Center Program Look-Alikes are community-based health care providers that meet the requirements of the HRSA Health Center Program, but do not receive Health Center Program funding. Some locations may overlap due to scale or may otherwise not be visible when mapped. Domestic violence shelters are excluded from the map and delivery site statistics. Federal investments represent the total funding from the federal Health Center Program to grantees with a presence in the state in 2021.

Sources | Federally-Funded Delivery Site Locations and Health Center Program Look-Alikes: data.HRSA.gov, December 2022. Health Center Patients and Federal Funding | 2021 Uniform Data System, Bureau of Primary Health Care, HRSA.