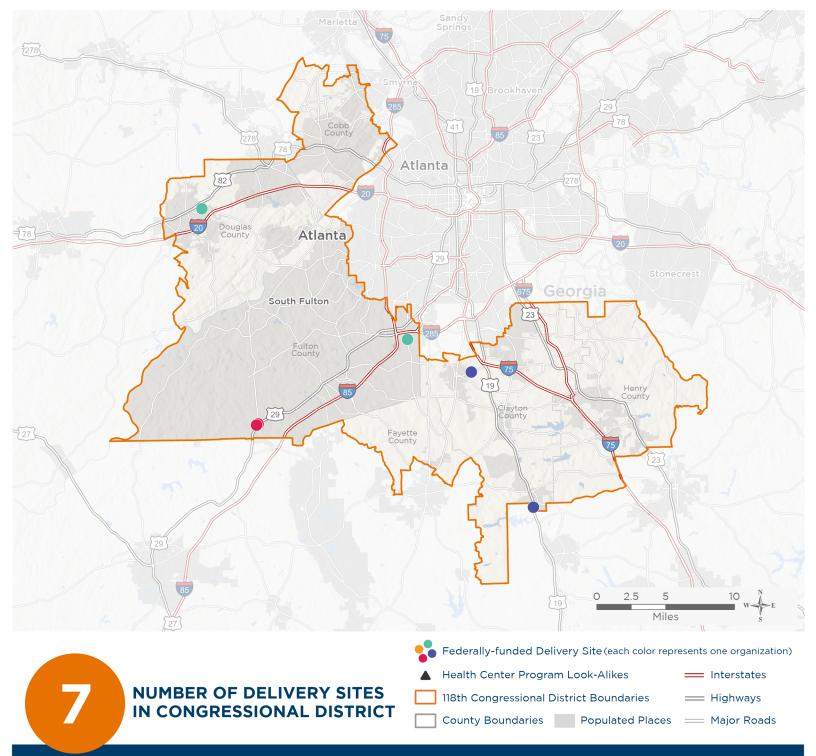

## **Representative David Scott**

118th United States Congress

Georgia's 13тн Congressional District

The 3 federally-funded health center organizations with a presence in Georgia's 13th Congressional District leverage \$16,457,802 in federal investments to serve 76,616 patients.

Notes | Delivery sites represent locations of organizations funded by the federal Health Center Program. Health Center Program Look-Alikes are community-based health care providers that meet the requirements of the HRSA Health Center Program, but do not receive Health Center Program funding. Some locations may overlap due to scale or may otherwise not be visible when mapped. Domestic violence shelters are excluded from the map and delivery site statistics. Federal investments represent the total funding from the federal Health Center Program to grantees with a presence in the state in 2021.

## NUMBER OF DELIVERY SITES IN CONGRESSIONAL DISTRICT

(main organization in bold)

FAMILY HEALTH CENTERS OF GEORGIA, INC., THE

The Family Health Center at Douglas County Schools | 8277 Connally Dr Douglasville, GA 30134-3840 The Family Health Center at KidCare | 2565 Jolly Rd College Park, GA 30349-3103

PALMETTO HEALTH COUNCIL, INC

YourTown Health | 643 Main St Palmetto, GA 30268-1138 YourTown Health Medical, Dental, and Behavioral Health Clinic | 507 Park St Palmetto, GA 30268-1007 YourTown Health QuickCare | 507 Park St Palmetto, GA 30268-1007

SOUTHSIDE MEDICAL CENTER, INC.

SOUTHSIDE MEDICAL CENTER - Lovejoy Medical Center | 2201 Talmadge Rd Hampton, GA 30228-1608 Southside Medical Center - Riverdale clinic | 116 Upper Riverdale Rd SW Riverdale, GA 30274-2527