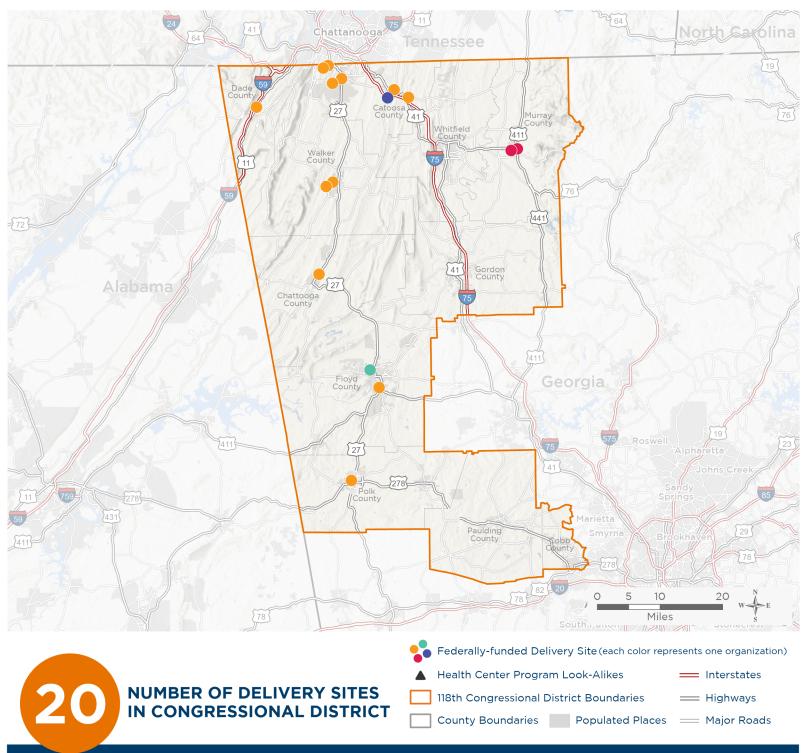

# **Representative Marjorie Taylor Greene** 118th United States Congress

NATIONAL ASSOCIATION OF Community Health Centers

Georgia's 14тн Congressional District

The 4 federally-funded health center organizations with a presence in Georgia's 14th Congressional District leverage \$14,471,572 in federal investments to serve 49,924 patients.

Notes | Delivery sites represent locations of organizations funded by the federal Health Center Program. Health Center Program Look-Alikes are community-based health care providers that meet the requirements of the HRSA Health Center Program, but do not receive Health Center Program funding. Some locations may overlap due to scale or may otherwise not be visible when mapped. Domestic violence shelters are excluded from the map and delivery site statistics. Federal investments represent the total funding from the federal Health Center Program to grantees with a presence in the state in 2021

## NUMBER OF DELIVERY SITES IN CONGRESSIONAL DISTRICT

(main organization in bold)

### FAMILY HEALTH CENTERS OF GEORGIA, INC., THE

The Family Health Center at Rome | 19 John Maddox Dr NW Ste B Rome, GA 30165-1477

#### **GEORGIA MOUNTAINS HEALTH SERVICES, INC.**

Georgia Mountains Health-Chatsworth | 1008 N 3rd Ave Chatsworth, GA 30705-2118 School Based Health Center - Chatsworth Elementary School | 500 Green Rd Chatsworth, GA 30705-2745

#### NORTH GEORGIA HEALTHCARE CENTER, INC.

North Georgia Healthcare Center | 6120 Alabama Hwy Ringgold, GA 30736-2804

#### **PRIMARY HEALTH CARE CENTER OF DADE, INC.**

Gilbert Elementary SBHC | 87 S Burnt Mill Rd La Fayette, GA 30728-4263 Mobile Dental Unit | 205 Jenkins Rd Apt Rossville, GA 30741-4016 Mobile Medical Unit | 87 S Burnt Mill Rd La Fayette, GA 30728-4263 Mobile Outreach Unit #1 | 205 Jenkins Rd Rossville, GA 30741-4016 Mobile Outreach Unit #2 | 205 Jenkins Rd Rossville, GA 30741-4016 Primary Health Care Center- Cedartown | 118 E Girard Ave Cedartown, GA 30125-2712 Primary Health Care Center Rome | 1400 Crane St SW Rome, GA 30161-6333 Primary Health Care Center Summerville | 11638 Highway 27 Summerville, GA 30747-8514 Primary Health Care Center Trenton | 13570 N Main St Trenton, GA 30752-2012 Primary Healthcare Center Abbington at Linwood | 10 Probasco St # 214 La Fayette, GA 30728-2316 Primary Healthcare Center at Rossville Elementary - SBHC | 1250 Wilson Rd Rossville, GA 30741-1736 Primary Healthcare Center at Rossville Middle School - SBHC | 316 Bull Dog Trl Rossville, GA 30741-6336 Primary Healthcare Center, Ft. Oglethorpe | 2009 Old Lafayette Rd Fort Oglethorpe, GA 30742-3510 SBHC - Ringgold Middle & High School | 29 Tiger Trl Ringgold, GA 30736-2024 School Based Dental Mobile Unit | 87 S Burnt Mill Rd La Fayette, GA 30728-4263 Tiger Creek Elementary SBHC | 134 Rhea McClanahan Dr Tunnel Hill, GA 30755-7328