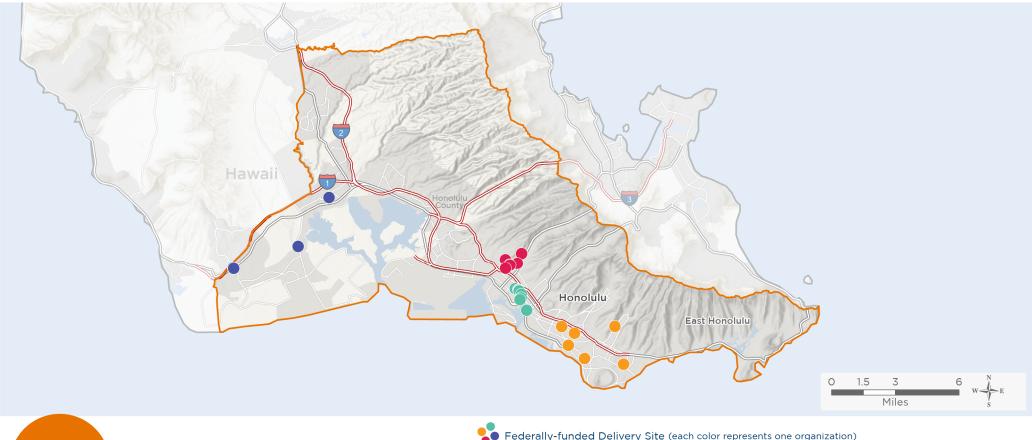

# Representative Ed Case <a href="https://example.com/18th/United/">118th United States Congress</a>

Hawaii's 1st Congressional District

The 4 federally-funded health center organizations with a presence in Hawaii's 1st Congressional District leverage \$13,959,173 in federal investments to serve 77,843 patients.

NUMBER OF DELIVERY SITES IN CONGRESSIONAL DISTRICT

Federally-funded Delivery Site (each color represents one organization)

Health Center Program Look-Alikes Interstates — Highways — Major Roads

118th Congressional District Boundaries — County Boundaries — Populated Places

Notes | Delivery sites represent locations of organizations funded by the federal Health Center Program. Health Center Program Look-Alikes are community-based health care providers that meet the requirements of the HRSA Health Center Program, but do not receive Health Center Program funding. Some locations may overlap due to scale or may otherwise not be visible when mapped. Federal investments represent the total funding from the federal Health Center Program to grantees with a presence in the state in 2021.

Sources | Federally-Funded Delivery Site Locations and Health Center Program Look-Alikes: data.HRSA.gov, December 2022. Health Center Patients and Federal Funding | 2021 Uniform Data System, Bureau of Primary Health Care, HRSA.