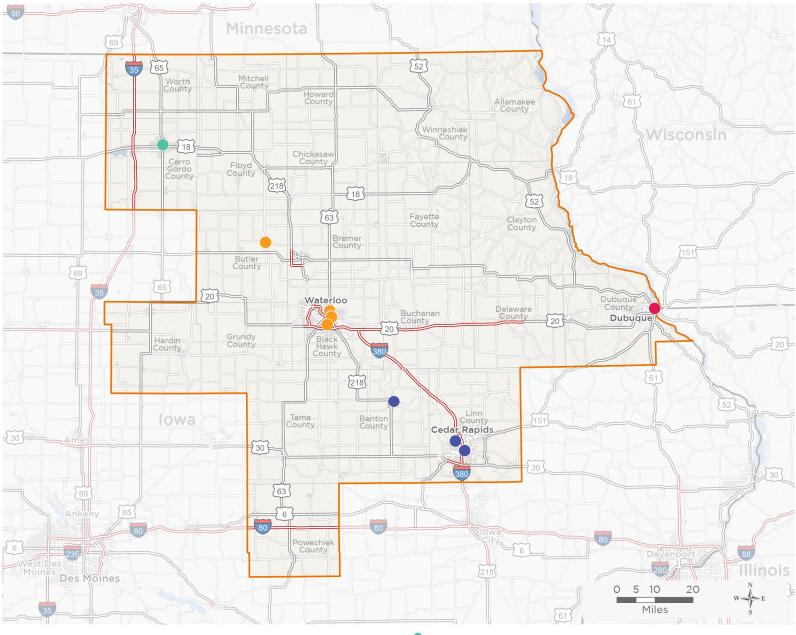

## **Representative Ashley Hinson**

118th United States Congress

Iowa's 2ND Congressional District

The 4 federally-funded health center organizations with a presence in Iowa's 2nd Congressional District leverage \$9,377,404 in federal investments to serve 61,545 patients.

NUMBER OF DELIVERY SITES IN CONGRESSIONAL DISTRICT

Federally-funded Delivery Site (each color represents one organization)

Health Center Program Look-Alikes Interstates

118th Congressional District Boundaries Highways

County Boundaries Populated Places Major Roads

Notes | Delivery sites represent locations of organizations funded by the federal Health Center Program. Health Center Program Look-Alikes are community-based health care providers that meet the requirements of the HRSA Health Center Program, but do not receive Health Center Program funding. Some locations may overlap due to scale or may otherwise not be visible when mapped. Federal investments represent the total funding from the federal Health Center Program to grantees with a presence in the state in 2021.

Sources | Federally-Funded Delivery Site Locations and Health Center Program Look-Alikes: data.HRSA.gov, December 2022. Health Center Patients and Federal Funding | 2021 Uniform Data System, Bureau of Primary Health Care, HRSA.