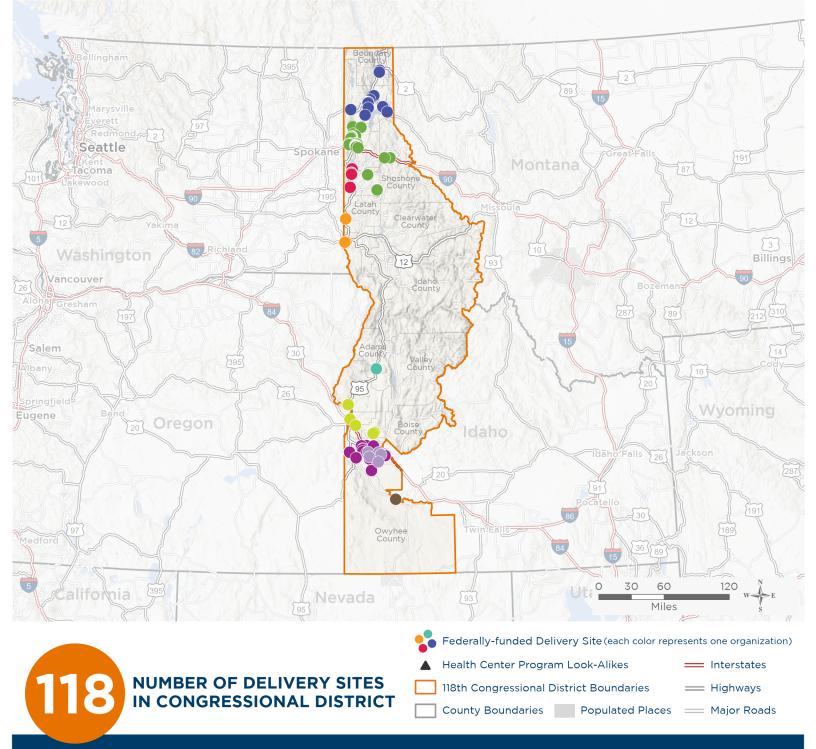

# Idaho's 1st Congressional District

The 9 federally-funded health center organizations with a presence in Idaho's 1st Congressional District leverage **\$37,117,101** in federal investments to serve **241,477** patients.

Notes | Delivery sites represent locations of organizations funded by the federal Health Center Program. Health Center Program Look-Alikes are community-based health care providers that meet the requirements of the HRSA Health Center Program, but do not receive Health Center Program funding. Some locations may overlap due to scale or may otherwise not be visible when mapped. Federal investments represent the total funding from the federal Health Center Program to grantees with a presence in the state in 2021.

> Sources | Federally-Funded Delivery Site Locations and Health Center Program Look-Alikes: data.HRSA.gov, December 2022. Health Center Patients and Federal Funding | 2021 Uniform Data System, Bureau of Primary Health Care, HRSA.

# NUMBER OF DELIVERY SITES IN CONGRESSIONAL DISTRICT

(main organization in bold)