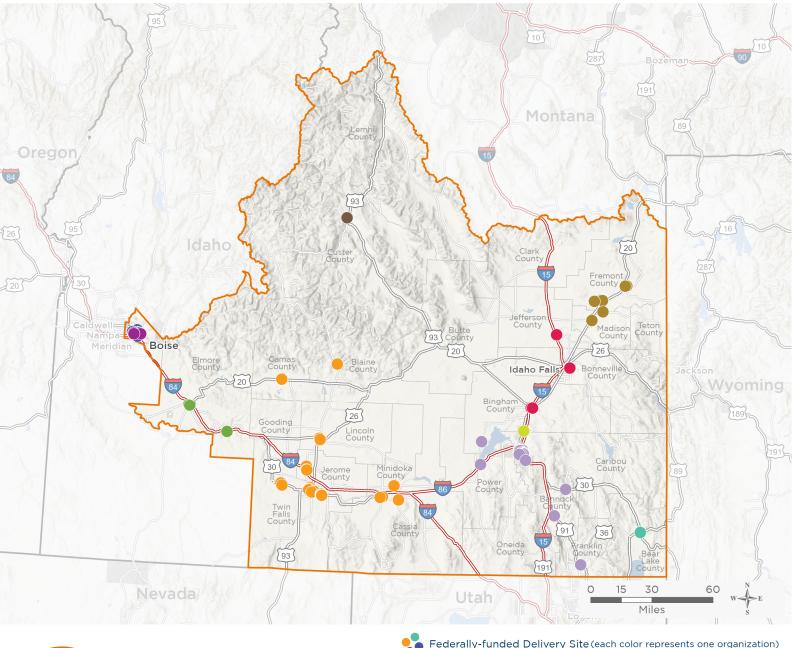

## Representative Mike Simpson

118th United States Congress

Idaho's 2ND Congressional District

The 10 federally-funded health center organizations with a presence in Idaho's 2nd Congressional District leverage \$38,633,054 in federal investments to serve 148,056 patients.

87

NUMBER OF DELIVERY SITES IN CONGRESSIONAL DISTRICT

Federally-funded Delivery Site (each color represents one organization)

Health Center Program Look-Alikes Interstates

118th Congressional District Boundaries Highways

County Boundaries Populated Places Major Roads

Notes | Delivery sites represent locations of organizations funded by the federal Health Center Program. Health Center Program Look-Alikes are community-based health care providers that meet the requirements of the HRSA Health Center Program, but do not receive Health Center Program funding. Some locations may overlap due to scale or may otherwise not be visible when mapped. Federal investments represent the total funding from the federal Health Center Program to grantees with a presence in the state in 2021.

Sources | Federally-Funded Delivery Site Locations and Health Center Program Look-Alikes: data.HRSA.gov, December 2022. Health Center Patients and Federal Funding | 2021 Uniform Data System, Bureau of Primary Health Care, HRSA.