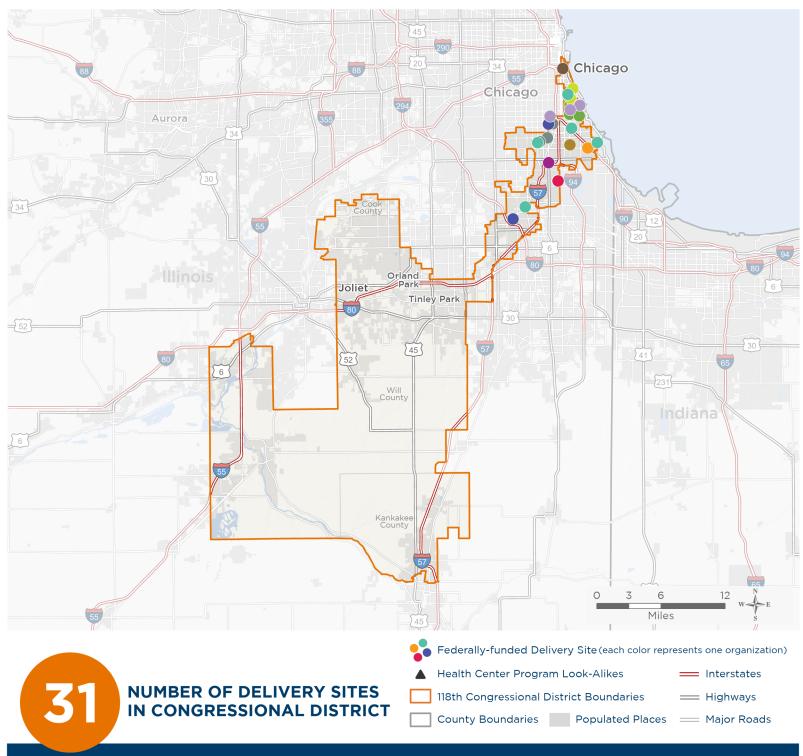

# **Representative Jonathan Jackson** 118th United States Congress

NATIONAL ASSOCIATION OF Community Health Centers

Illinois's 1st Congressional District

The 11 federally-funded health center organizations with a presence in Illinois's 1st Congressional District leverage **\$72,798,146** in federal investments to serve **531,668** patients.

Notes | Delivery sites represent locations of organizations funded by the federal Health Center Program. Health Center Program Look-Alikes are community-based health care providers that meet the requirements of the HRSA Health Center Program, but do not receive Health Center Program funding. Some locations may overlap due to scale or may otherwise not be visible when mapped. Domestic violence shelters are excluded from the map and delivery site statistics. Federal investments represent the total funding from the federal Health Center Program to grantees with a presence in the state in 2021.

> Sources | Federally-Funded Delivery Site Locations and Health Center Program Look-Alikes: data.HRSA.gov, December 2022. Health Center Patients and Federal Funding | 2021 Uniform Data System, Bureau of Primary Health Care, HRSA.

## NUMBER OF DELIVERY SITES IN CONGRESSIONAL DISTRICT

(main organization in bold)