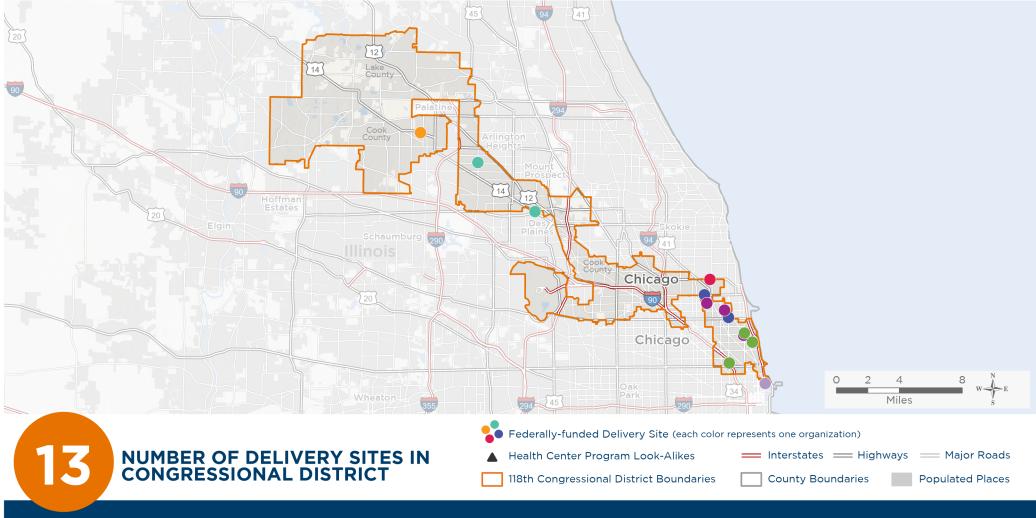

## Representative Mike Quigley

118th United States Congress

Illinois's 5тн Congressional District

The 7 federally-funded health center organizations with a presence in Illinois's 5th Congressional District leverage \$49,695,766 in federal investments to serve 437,993 patients.

Notes | Delivery sites represent locations of organizations funded by the federal Health Center Program. Health Center Program Look-Alikes are community-based health care providers that meet the requirements of the HRSA Health Center Program, but do not receive Health Center Program funding. Some locations may overlap due to scale or may otherwise not be visible when mapped. Domestic violence shelters are excluded from the map and delivery site statistics. Federal investments represent the total funding from the federal Health Center Program to grantees with a presence in the state in 2021.

Sources | Federally-Funded Delivery Site Locations and Health Center Program Look-Alikes: data.HRSA.gov, December 2022. Health Center Patients and Federal Funding | 2021 Uniform Data System, Bureau of Primary Health Care, HRSA.

## NUMBER OF DELIVERY SITES IN CONGRESSIONAL DISTRICT

(main organization in bold)

ACCESS COMMUNITY HEALTH NETWORK

ACCESS Genesis Center for Health and Empowerment | 1 N Broadway St Des Plaines, IL 60016-2335 ACCESS Northwest Family Health Center | 1120 N Arlington Heights Rd Arlington Heights, IL 60004-4767

- ASIAN HUMAN SERVICES FAMILY HEALTH CENTER
  - Asian Human Services Family Health Center, Inc. | 2501 W Peterson Ave Chicago, IL 60659-4108
- ERIE FAMILY HEALTH CENTER

Erie Foster Avenue Health Center | 5215 N California Ave STE F700 Chicago, IL 60625-8562 Erie Lake View School Based Health Center | 4015 N Ashland Ave Chicago, IL 60613-2593

GREATER FAMILY HEALTH

345 W. Northwest Highway, Palatine, IL 60067 | 345 W Northwest Hwy Palatine, IL 60067-2414

HEARTLAND INTERNATIONAL HEALTH CENTERS

Heartland Health Center-Lincoln Square | 2645 W Lawrence Ave Chicago, IL 60625-2944 Heartland Health Center-Thresholds | 4423 N Ravenswood Ave Chicago, IL 60640-5802 Heartland Health Centers - Lakeview | 3154 N Clark St Chicago, IL 60657-4437

HOWARD BROWN HEALTH CENTER

Howard Brown Halsted | 3245 N Halsted St Chicago, IL 60657-3419 Howard Brown Health At The Night Ministry | 1735 N Ashland Ave Chicago, IL 60622-1435 Howard Brown Health Diversey | 2800 N Sheridan Rd STE 211 Chicago, IL 60657-6161

NEAR NORTH HEALTH SERVICE CORP TH

Denny Health Center | 150 E Huron St Chicago, IL 60611-2999