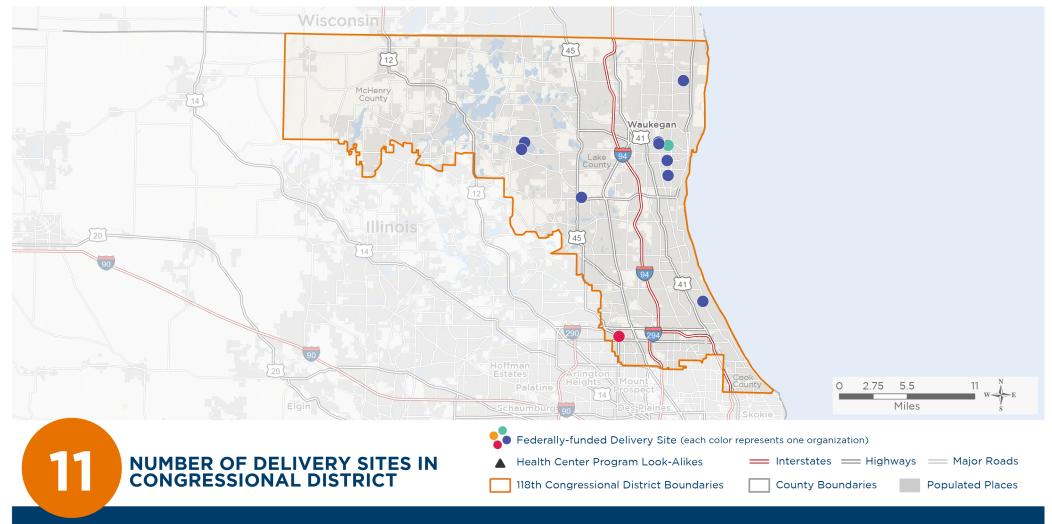

## **Representative Brad Schneider**

118th United States Congress

Illinois's 10<sub>TH</sub> Congressional District

The 3 federally-funded health center organizations with a presence in Illinois's 10th Congressional District leverage \$20,013,206 in federal investments to serve 184,720 patients.

## NUMBER OF DELIVERY SITES IN CONGRESSIONAL DISTRICT

(main organization in bold)

ERIE FAMILY HEALTH CENTER

Erie Waukegan Health Center | 2323 Grand Ave Waukegan, IL 60085-3312

GREATER FAMILY HEALTH

300 McHenry Rd | 300 Mchenry Rd Wheeling, IL 60090-2696

LAKE, COUNTY OF

Belvidere Medical Building | 2400 Belvidere Rd Waukegan, IL 60085-6191

Grand Avenue Health Center | 3010 Grand Ave Waukegan, IL 60085-2399

Libertyville Behavioral Health Home | 18698 W Peterson Rd Libertyville, IL 60048-1052

Mid Lakes Medical And Dental Building | 224 W Clarendon Dr Round Lake Beach, IL 60073-1896

North Chicago Health Center | 2215 Audrey Nixon Blvd North Chicago, IL 60064-1618

North Shore Health Center | 1840 Green Bay Rd Highland Park, IL 60035-3110

Outpatient Substance Abuse Program | 3004 Grand Ave Waukegan, IL 60085-2321

Round Lake District 116 School Based Health Center | 800 High School Dr Round Lake, IL 60073-2951

Zion Health Center | 1911 27th St Zion, IL 60099-2542