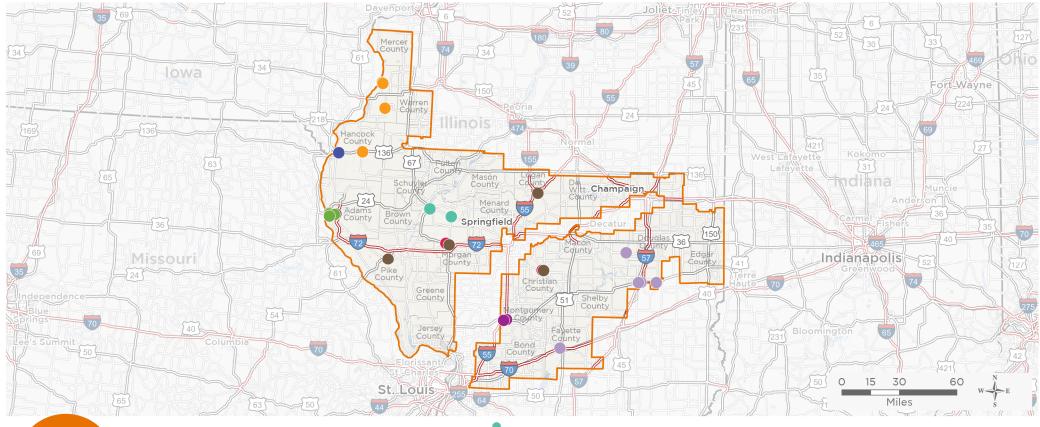

## NUMBER OF DELIVERY SITES IN CONGRESSIONAL DISTRICT

Federally-funded Delivery Site (each color represents one organization)

Health Center Program Look-Alikes 118th Congressional District Boundaries

Interstates == Highways == Major Roads

County Boundaries

Populated Places

Notes | Delivery sites represent locations of organizations funded by the federal Health Center Program. Health Center Program Look-Alikes are community-based health care providers that meet the requirements of the HRSA Health Center Program, but do not receive Health Center Program funding. Some locations may overlap due to scale or may otherwise not be visible when mapped. Domestic violence shelters are excluded from the map and delivery site statistics. Federal investments represent the total funding from the federal Health Center Program to grantees with a presence in the state in 2021.

> Sources | Federally-Funded Delivery Site Locations and Health Center Program Look-Alikes: data.HRSA.gov, December 2022 Health Center Patients and Federal Funding | 2021 Uniform Data System, Bureau of Primary Health Care, HRSA.