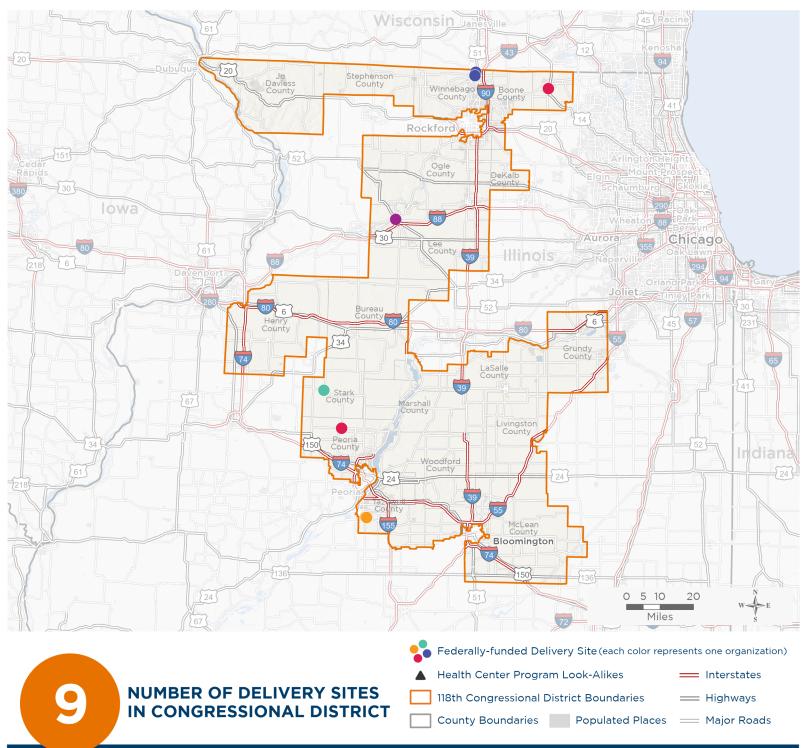

## NUMBER OF DELIVERY SITES IN CONGRESSIONAL DISTRICT

(main organization in bold)

## AUNT MARTHA'S HEALTH AND WELLNESS, INC.

Toulon Community Health Center | 120 E Court St Toulon, IL 61483-5388

### COMMUNITY HEALTH PARTNERSHIP OF ILLINOIS

CHP Harvard Dental Clinic | 62 N Ayer St Harvard, IL 60033-2870 Community Health Partnership of Illinois | 62 N Ayer St, Ste A Harvard, IL 60033-2871 Community Health Partnership Of Illinois | 112 E Main St Princeville, IL 61559-7510

### CRUSADERS CENTRAL CLINIC ASSOCIATION

Crusader Community Health-South Beloit High School | 245 Prairie Hill Rd South Beloit, IL 61080-2579 Crusader Community Health-South Beloit Junior HS | 840 Blackhawk Blvd South Beloit, IL 61080-2263

#### HEARTLAND COMMUNITY HEALTH CLINIC

Heartland Community Health Clinic DBA: Heartland Health Services - Olt | 19 Olt Ave Pekin, IL 61554-6214 Heartland Community Health Clinicdba Heartland Health Services-Tazwood | 3248 Vandever Ave STE B Pekin, IL 61554

#### WHITESIDE, COUNTY OF

Lee County MAT expansion | 306 S Hennepin Ave Dixon, IL 61021-3020

Sources | Federally-Funded Delivery Site Locations: data.HRSA.gov, December 2022.