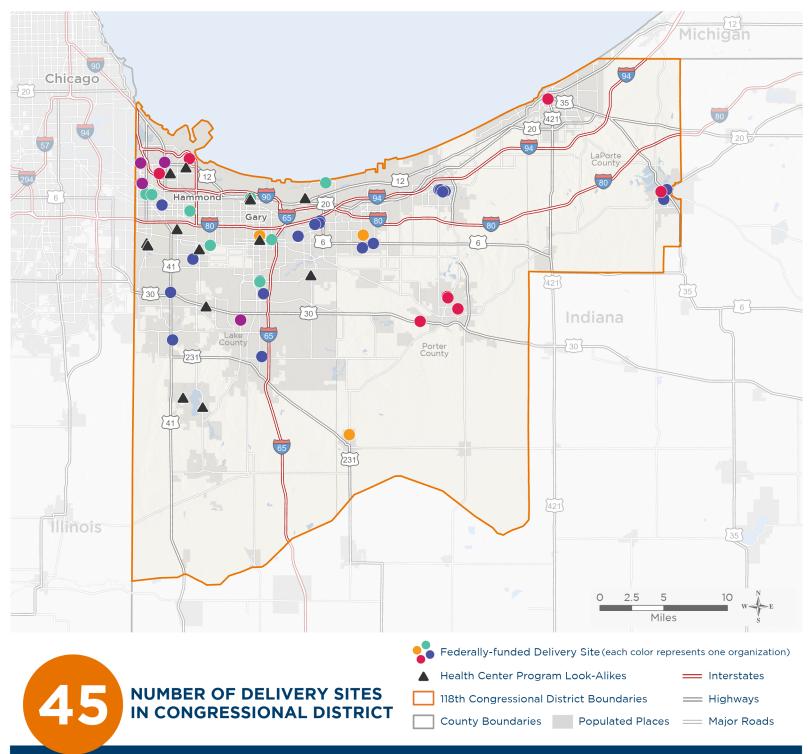

### Indiana's 1st Congressional District

The 5 federally-funded health center organizations with a presence in Indiana's 1st Congressional District leverage \$13,763,458 in federal investments to serve 119,580 patients.

Notes | Delivery sites represent locations of organizations funded by the federal Health Center Program. Health Center Program Look-Alikes are community-based health care providers that meet the requirements of the HRSA Health Center Program, but do not receive Health Center Program funding. Some locations may overlap due to scale or may otherwise not be visible when mapped. Domestic violence shelters are excluded from the map and delivery site statistics. Federal investments represent the total funding from the federal Health Center Program to grantees with a presence in the state in 2021

Sources | Federally-Funded Delivery Site Locations and Health Center Program Look-Alikes: data.HRSA.gov, December 2022. Health Center Patients and Federal Funding | 2021 Uniform Data System, Bureau of Primary Health Care, HRSA.

#### NUMBER OF DELIVERY SITES IN CONGRESSIONAL DISTRICT

(main organization in bold)