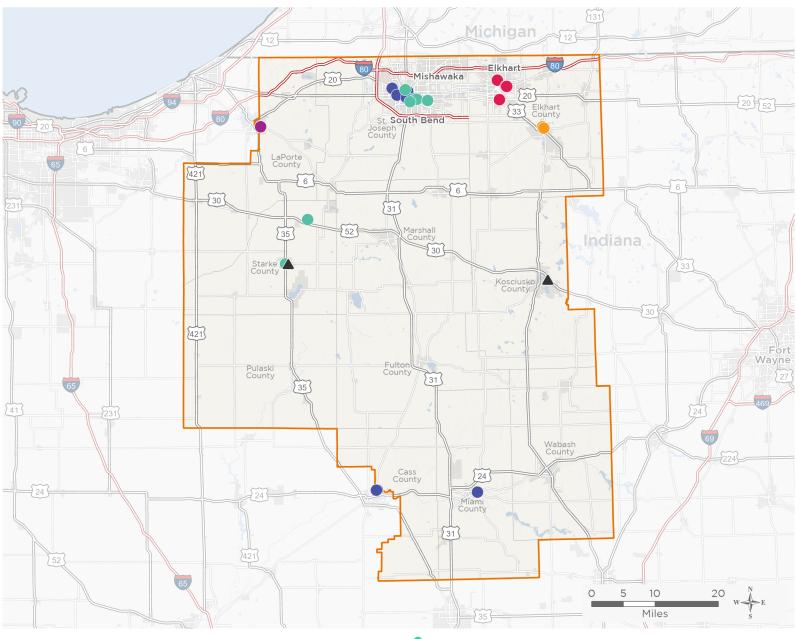

## Representative Rudy Yakym

118th United States Congress

Indiana's 2ND Congressional District

The 5 federally-funded health center organizations with a presence in Indiana's 2nd Congressional District leverage \$20,779,572 in federal investments to serve 152,296 patients.

24

NUMBER OF DELIVERY SITES IN CONGRESSIONAL DISTRICT

Federally-funded Delivery Site (each color represents one organization)

Health Center Program Look-Alikes = Interstates

118th Congressional District Boundaries = Highways

County Boundaries | Populated Places = Major Roads

Notes | Delivery sites represent locations of organizations funded by the federal Health Center Program. Health Center Program Look-Alikes are community-based health care providers that meet the requirements of the HRSA Health Center Program, but do not receive Health Center Program funding. Some locations may overlap due to scale or may otherwise not be visible when mapped. Domestic violence shelters are excluded from the map and delivery site statistics. Federal investments represent the total funding from the federal Health Center Program to grantees with a presence in the state in 2021.

Sources | Federally-Funded Delivery Site Locations and Health Center Program Look-Alikes: data.HRSA.gov, December 2022. Health Center Patients and Federal Funding | 2021 Uniform Data System, Bureau of Primary Health Care, HRSA.