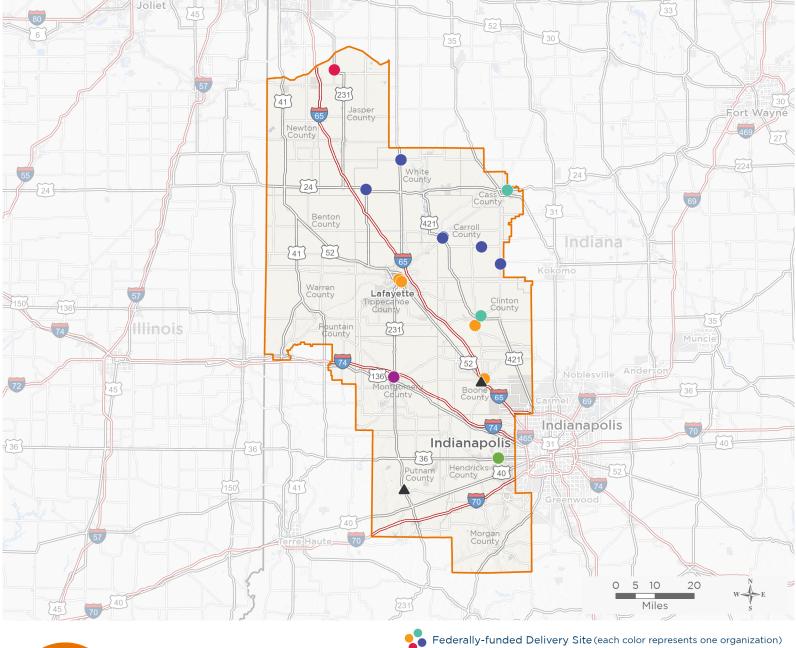

# Representative Jim Baird 118th United States Congress

Indiana's 4тн Congressional District

The 6 federally-funded health center organizations with a presence in Indiana's 4th Congressional District leverage \$20,339,796 in federal investments to serve 157,449 patients.

NUMBER OF DELIVERY SITES IN CONGRESSIONAL DISTRICT

Federally-funded Delivery Site (each color represents one organization)

Health Center Program Look-Alikes Interstates

118th Congressional District Boundaries Highways

County Boundaries Populated Places Major Roads

Notes | Delivery sites represent locations of organizations funded by the federal Health Center Program. Health Center Program Look-Alikes are community-based health care providers that meet the requirements of the HRSA Health Center Program, but do not receive Health Center Program funding. Some locations may overlap due to scale or may otherwise not be visible when mapped. Domestic violence shelters are excluded from the map and delivery site statistics. Federal investments represent the total funding from the federal Health Center Program to grantees with a presence in the state in 2021.

Sources | Federally-Funded Delivery Site Locations and Health Center Program Look-Alikes: data.HRSA.gov, December 2022. Health Center Patients and Federal Funding | 2021 Uniform Data System, Bureau of Primary Health Care, HRSA.