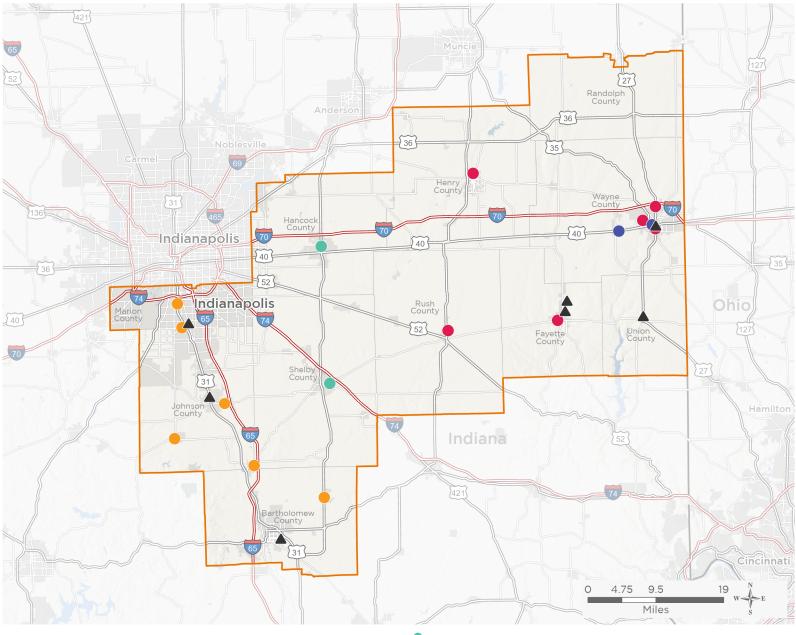

# **Representative Greg Pence**

118th United States Congress

Indiana's <mark>бтн</mark> Congressional District

The 4 federally-funded health center organizations with a presence in Indiana's 6th Congressional District leverage \$7,174,473 in federal investments to serve 85,385 patients.

18

NUMBER OF DELIVERY SITES IN CONGRESSIONAL DISTRICT

Federally-funded Delivery Site (each color represents one organization)

Health Center Program Look-Alikes — Interstates

118th Congressional District Boundaries — Highways

County Boundaries — Populated Places — Major Roads

Notes | Delivery sites represent locations of organizations funded by the federal Health Center Program. Health Center Program Look-Alikes are community-based health care providers that meet the requirements of the HRSA Health Center Program, but do not receive Health Center Program funding. Some locations may overlap due to scale or may otherwise not be visible when mapped. Domestic violence shelters are excluded from the map and delivery site statistics. Federal investments represent the total funding from the federal Health Center Program to grantees with a presence in the state in 2021.

# NUMBER OF DELIVERY SITES IN CONGRESSIONAL DISTRICT

(main organization in bold)