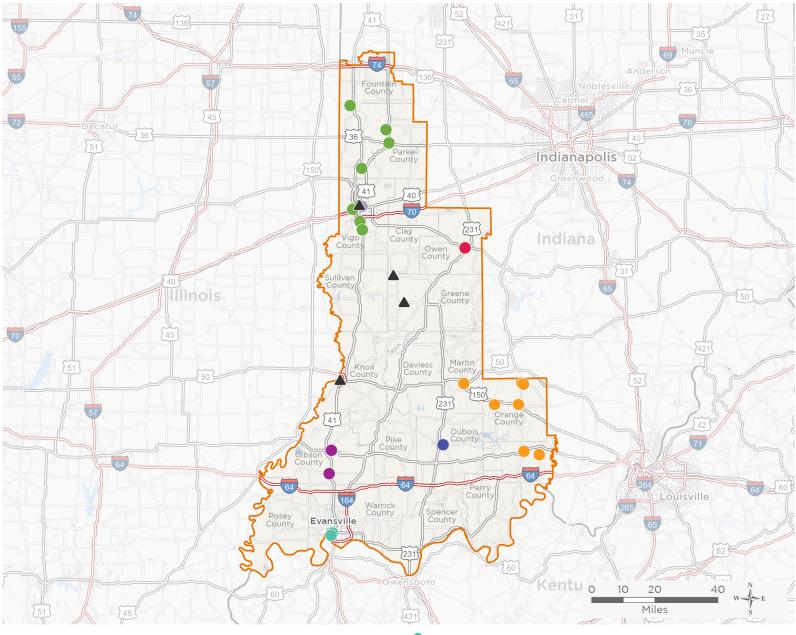

# **Representative Larry Bucshon**

118th United States Congress

Indiana's 8тн Congressional District

The 7 federally-funded health center organizations with a presence in Indiana's 8th Congressional District leverage \$17,840,239 in federal investments to serve 96,874 patients.

26

NUMBER OF DELIVERY SITES IN CONGRESSIONAL DISTRICT

Federally-funded Delivery Site (each color represents one organization)

Health Center Program Look-Alikes Interstates

118th Congressional District Boundaries Highways

County Boundaries Populated Places — Major Roads

Notes | Delivery sites represent locations of organizations funded by the federal Health Center Program. Health Center Program Look-Alikes are community-based health care providers that meet the requirements of the HRSA Health Center Program, but do not receive Health Center Program funding. Some locations may overlap due to scale or may otherwise not be visible when mapped. Domestic violence shelters are excluded from the map and delivery site statistics. Federal investments represent the total funding from the federal Health Center Program to grantees with a presence in the state in 2021.

Sources | Federally-Funded Delivery Site Locations and Health Center Program Look-Alikes: data.HRSA.gov, December 2022. Health Center Patients and Federal Funding | 2021 Uniform Data System, Bureau of Primary Health Care, HRSA.