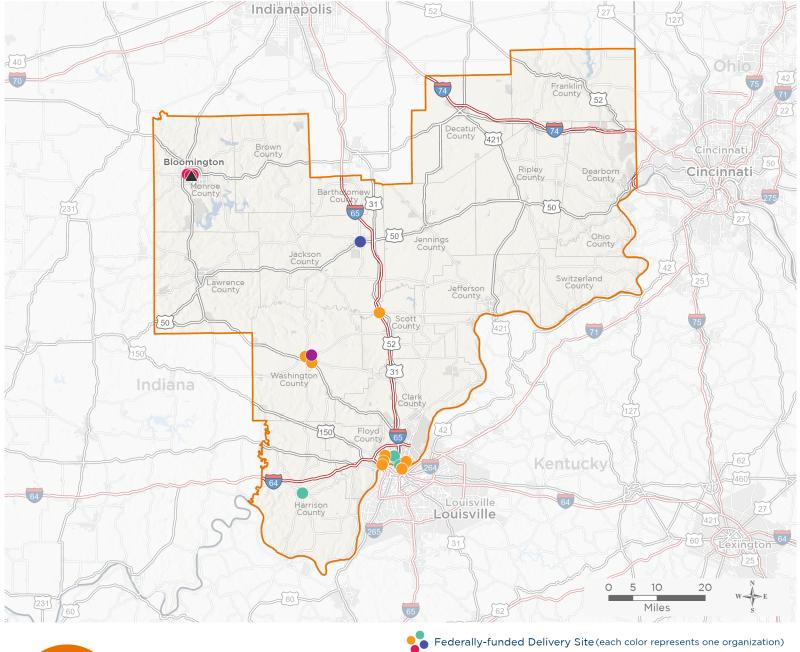

## **Representative Erin Houchin**

118th United States Congress

Indiana's 9тн Congressional District

The 5 federally-funded health center organizations with a presence in Indiana's 9th Congressional District leverage \$20,098,682 in federal investments to serve 113,795 patients.

20

NUMBER OF DELIVERY SITES IN CONGRESSIONAL DISTRICT

Federally-funded Delivery Site (each color represents one organization

Health Center Program Look-Alikes — Interstates

118th Congressional District Boundaries — Highways

County Boundaries Populated Places — Major Roads

Notes | Delivery sites represent locations of organizations funded by the federal Health Center Program. Health Center Program Look-Alikes are community-based health care providers that meet the requirements of the HRSA Health Center Program, but do not receive Health Center Program funding. Some locations may overlap due to scale or may otherwise not be visible when mapped. Domestic violence shelters are excluded from the map and delivery site statistics. Federal investments represent the total funding from the federal Health Center Program to grantees with a presence in the state in 2021.

Sources | Federally-Funded Delivery Site Locations and Health Center Program Look-Alikes: data.HRSA.gov, December 2022. Health Center Patients and Federal Funding | 2021 Uniform Data System, Bureau of Primary Health Care, HRSA.