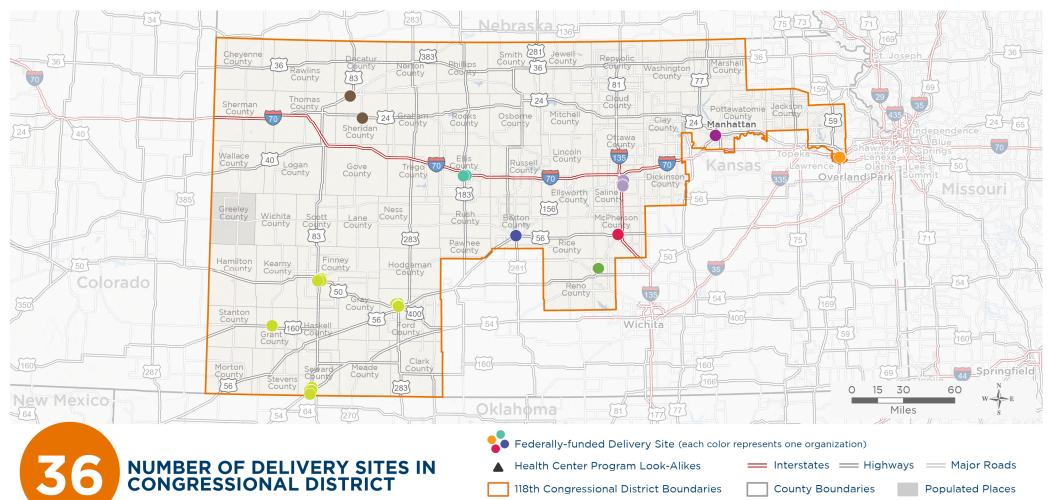

### **Representative Tracey Mann**

118th United States Congress

Kansas's 1st Congressional District

The 9 federally-funded health center organizations with a presence in Kansas's 1st Congressional District leverage \$24,642,817 in federal investments to serve 143,778 patients.

### NUMBER OF DELIVERY SITES IN CONGRESSIONAL DISTRICT

(main organization in bold)

FIRST CARE CLINIC

First Care Clinic, Inc | 105 W 13th St Hays, KS 67601-3613 First Care Clinic, Inc. - 22nd Street | 1923 E 22nd St Hays, KS 67601-2372