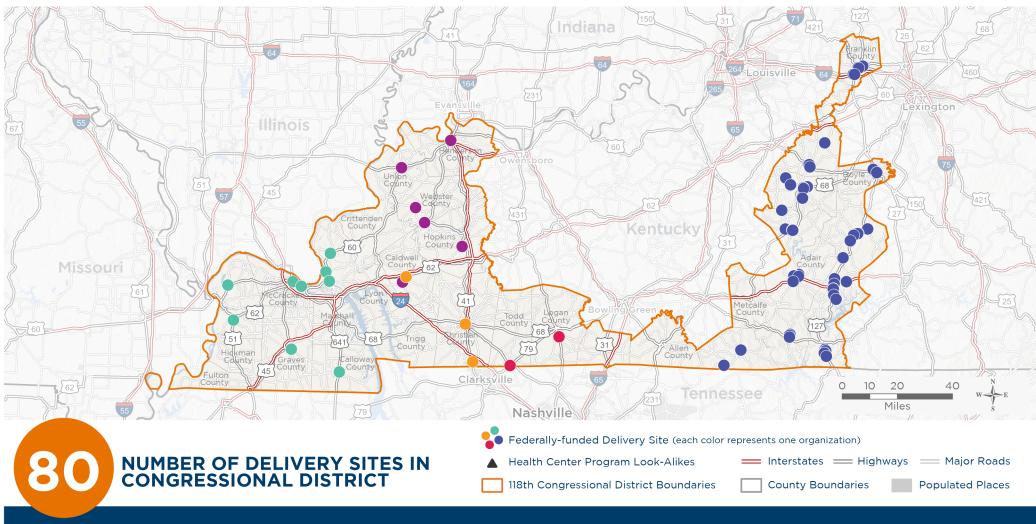

Kentucky's 1st Congressional District

The 5 federally-funded health center organizations with a presence in Kentucky's 1st Congressional District leverage \$26,330,186 in federal investments to serve 257,203 patients.

### NUMBER OF DELIVERY SITES IN CONGRESSIONAL DISTRICT

(main organization in bold)