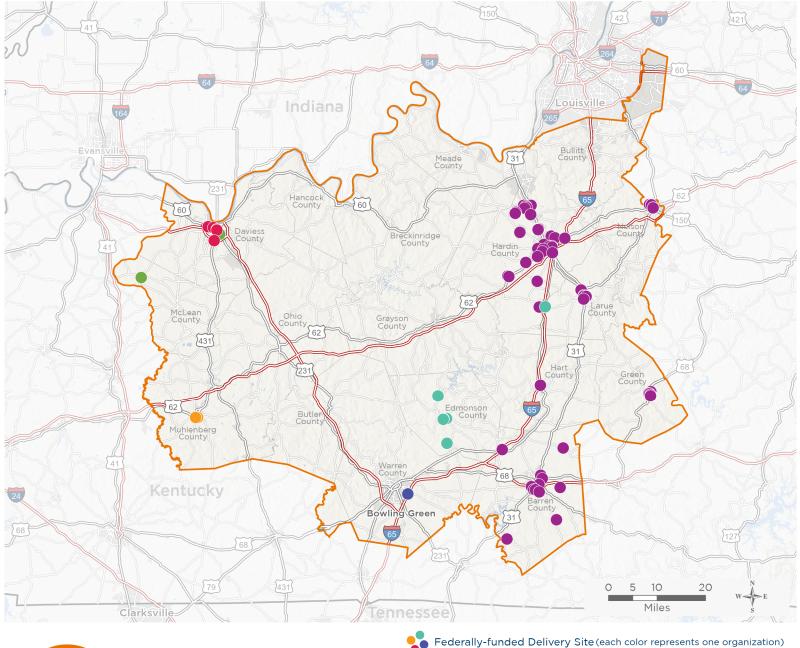

## **Representative Brett Guthrie**

118th United States Congress

Kentucky's 2ND Congressional District

The 6 federally-funded health center organizations with a presence in Kentucky's 2nd Congressional District leverage \$14,975,605 in federal investments to serve 171,031 patients.

79

NUMBER OF DELIVERY SITES IN CONGRESSIONAL DISTRICT

Federally-funded Delivery Site (each color represents one organization)

Health Center Program Look-Alikes Interstates

118th Congressional District Boundaries Highways

County Boundaries Populated Places Major Roads

Notes | Delivery sites represent locations of organizations funded by the federal Health Center Program. Health Center Program Look-Alikes are community-based health care providers that meet the requirements of the HRSA Health Center Program, but do not receive Health Center Program funding. Some locations may overlap due to scale or may otherwise not be visible when mapped. Federal investments represent the total funding from the federal Health Center Program to grantees with a presence in the state in 2021.

Sources | Federally-Funded Delivery Site Locations and Health Center Program Look-Alikes: data.HRSA.gov, December 2022. Health Center Patients and Federal Funding | 2021 Uniform Data System, Bureau of Primary Health Care, HRSA.