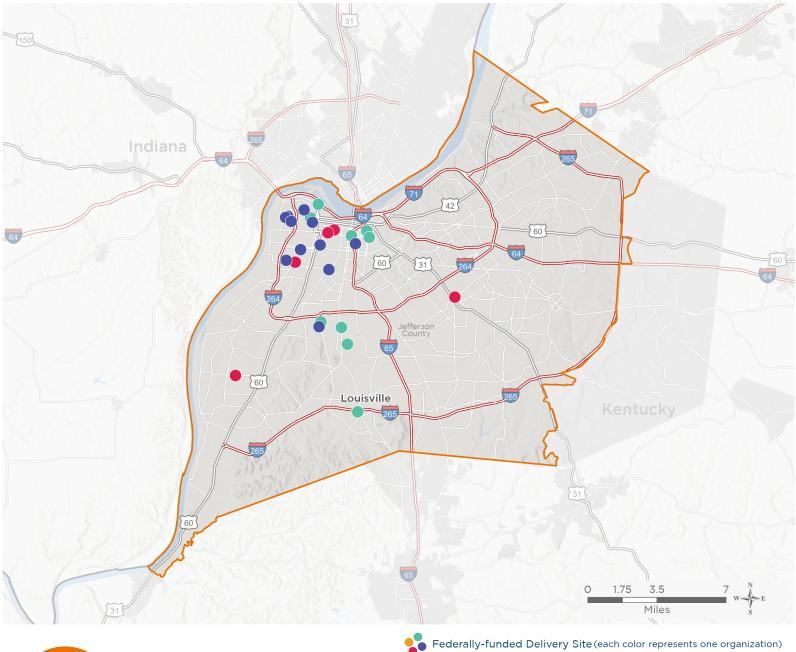

28

NUMBER OF DELIVERY SITES IN CONGRESSIONAL DISTRICT

Federally-funded Delivery Site (each color represents one organization)

Health Center Program Look-Alikes Interstates

118th Congressional District Boundaries Highways

County Boundaries Populated Places Major Roads

Notes | Delivery sites represent locations of organizations funded by the federal Health Center Program. Health Center Program Look-Alikes are community-based health care providers that meet the requirements of the HRSA Health Center Program, but do not receive Health Center Program funding. Some locations may overlap due to scale or may otherwise not be visible when mapped. Federal investments represent the total funding from the federal Health Center Program to grantees with a presence in the state in 2021.

# NUMBER OF DELIVERY SITES IN CONGRESSIONAL DISTRICT

(main organization in bold)