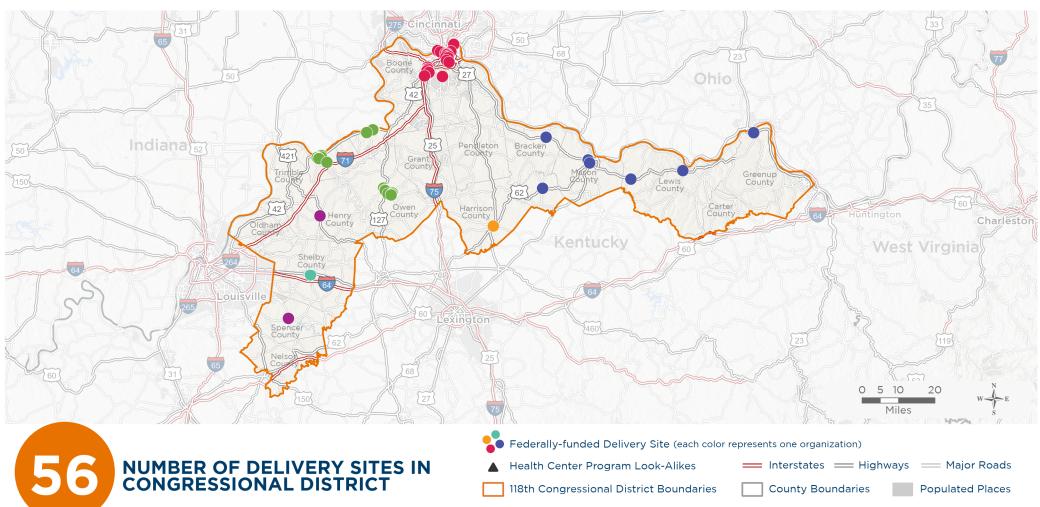

## The 6 federally-funded health center organizations with a presence in Kentucky's 4th Congressional District leverage **\$26,098,433** in federal investments to serve **272,721** patients.

Notes | Delivery sites represent locations of organizations funded by the federal Health Center Program. Health Center Program Look-Alikes are community-based health care providers that meet the requirements of the HRSA Health Center Program, but do not receive Health Center Program funding. Some locations may overlap due to scale or may otherwise not be visible when mapped. Federal Health Center Program to grantees with a presence in the state in 2021.

## NUMBER OF DELIVERY SITES IN CONGRESSIONAL DISTRICT

(main organization in bold)