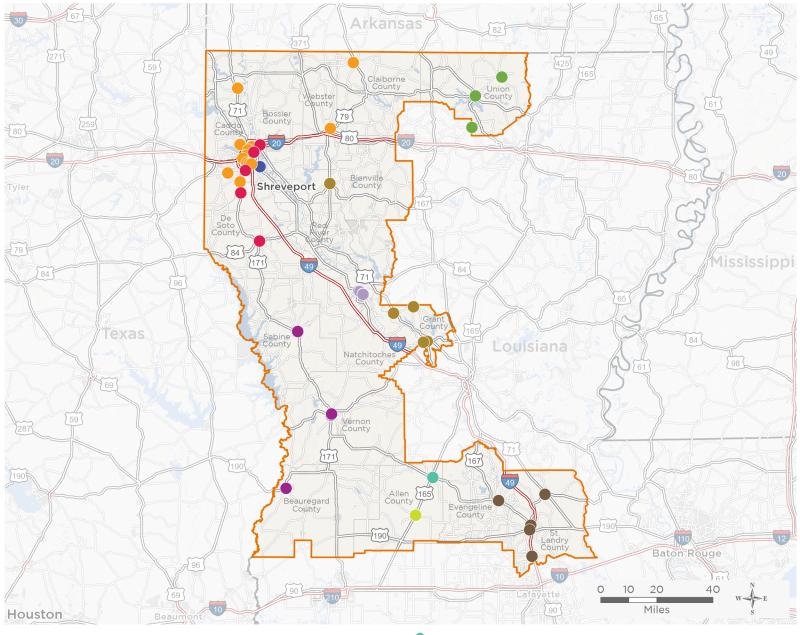

# Representative Mike Johnson

118th United States Congress

Louisiana's 4<sub>TH</sub> Congressional District

The 10 federally-funded health center organizations with a presence in Louisiana's 4th Congressional District leverage \$38,072,191 in federal investments to serve 187,276 patients.

48

NUMBER OF DELIVERY SITES IN CONGRESSIONAL DISTRICT

Federally-funded Delivery Site (each color represents one organization)

Health Center Program Look-Alikes — Interstates

118th Congressional District Boundaries — Highways

County Boundaries — Populated Places — Major Roads

Notes | Delivery sites represent locations of organizations funded by the federal Health Center Program. Health Center Program Look-Alikes are community-based health care providers that meet the requirements of the HRSA Health Center Program, but do not receive Health Center Program funding. Some locations may overlap due to scale or may otherwise not be visible when mapped. Federal investments represent the total funding from the federal Health Center Program to grantees with a presence in the state in 2021.