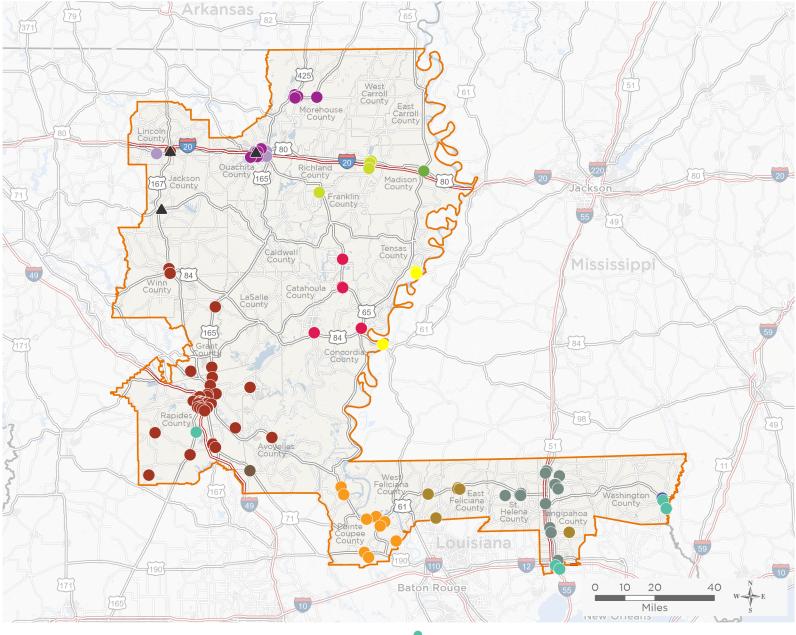

118th United States Congress

Louisiana's 5тн Congressional District

The 13 federally-funded health center organizations with a presence in Louisiana's 5th Congressional District leverage \$49,956,796 in federal investments to serve 235,137 patients.

NUMBER OF DELIVERY SITES IN CONGRESSIONAL DISTRICT

Federally-funded Delivery Site (each color represents one organization)

Health Center Program Look-Alikes — Interstates

118th Congressional District Boundaries — Highways

County Boundaries — Populated Places — Major Roads

Notes | Delivery sites represent locations of organizations funded by the federal Health Center Program. Health Center Program Look-Alikes are community-based health care providers that meet the requirements of the HRSA Health Center Program, but do not receive Health Center Program funding. Some locations may overlap due to scale or may otherwise not be visible when mapped. Federal investments represent the total funding from the federal Health Center Program to grantees with a presence in the state in 2021.

Sources | Federally-Funded Delivery Site Locations and Health Center Program Look-Alikes: data.HRSA.gov, December 2022. Health Center Patients and Federal Funding | 2021 Uniform Data System, Bureau of Primary Health Care, HRSA.