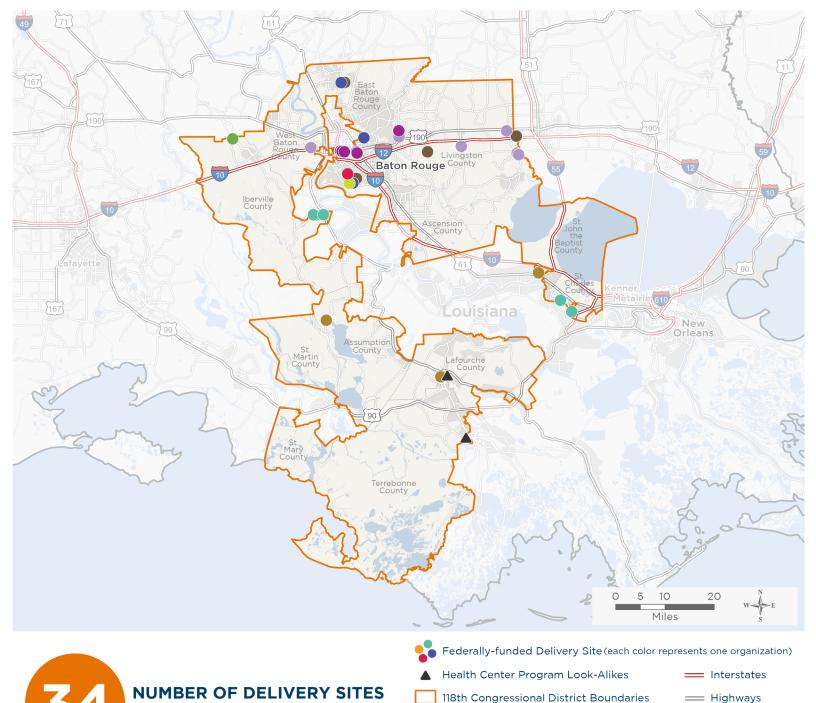

IN CONGRESSIONAL DISTRICT

County Boundaries

Populated Places

Major Roads

Notes | Delivery sites represent locations of organizations funded by the federal Health Center Program Health Center Program | October 1988 | P

Notes | Delivery sites represent locations of organizations funded by the federal Health Center Program. Health Center Program Look-Alikes are community-based health care providers that meet the requirements of the HRSA Health Center Program, but do not receive Health Center Program funding. Some locations may overlap due to scale or may otherwise not be visible when mapped. Federal investments represent the total funding from the federal Health Center Program to grantees with a presence in the state in 2021.

Sources | Federally-Funded Delivery Site Locations and Health Center Program Look-Alikes: data.HRSA.gov, December 2022. Health Center Patients and Federal Funding | 2021 Uniform Data System, Bureau of Primary Health Care, HRSA.

# NUMBER OF DELIVERY SITES IN CONGRESSIONAL DISTRICT

(main organization in bold)