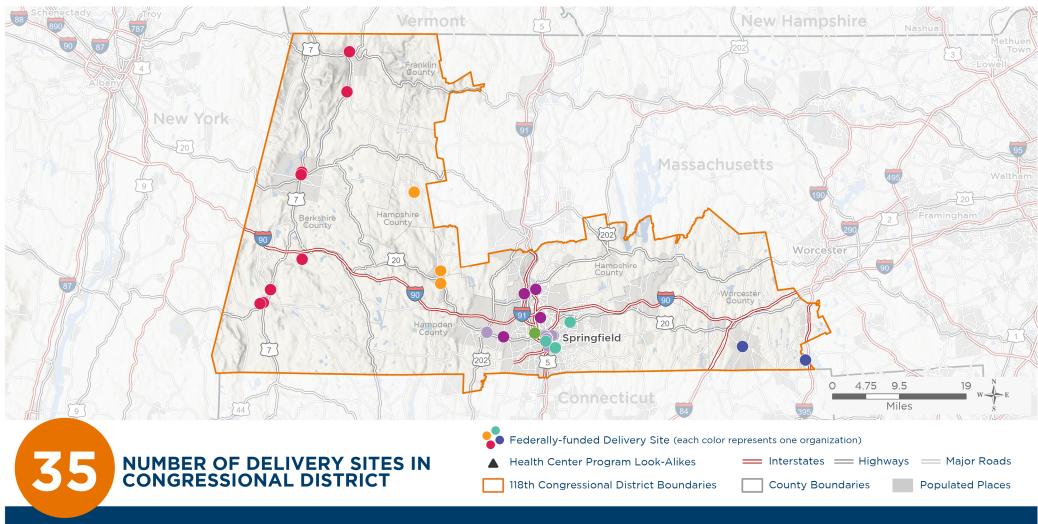

### **Representative Richard Neal**

118th United States Congress

Massachusetts's 1st Congressional District

The 7 federally-funded health center organizations with a presence in Massachusetts's 1st Congressional District leverage \$27,583,061 in federal investments to serve 106,354 patients.

## NUMBER OF DELIVERY SITES IN CONGRESSIONAL DISTRICT

(main organization in bold)

#### CARING HEALTH CENTER, INC.

Caring Health Center | 473 Sumner Ave Springfield, MA 01108-2321

Caring Health Center Main Street Clinic | 1049 Main Street Springfield, MA 01103-2114

Caring Health Center, Boston Rd | 860 Boston Rd Springfield, MA 01119-1311

Caring Health Center, Inc-Forest Park | 532 Sumner Ave Springfield, MA 01108-2458

Mobile Patient Care Van #1 | 860 Boston Rd Rear Springfield, MA 01119-1311

#### COMMUNITY HEALTH PROGRAMS, INCORPORATED

CHP Barrington OB-GYN | 27 Lewis Avenue Great Barrington, MA 01230-1886

CHP Adams Medical | 19 Depot St Adams, MA 01220-1856

CHP Berkshire Pediatrics | 777 North St Pittsfield, MA 01201-4147

CHP Dental Center | 343 Main St Rear Great Barrington, MA 01230-1846

CHP Health Center | 444 Stockbridge Rd Great Barrington, MA 01230-1295

CHP Lee Family Practice | 11 Quarry Hill Rd Lee, MA 01238-9645

CHP Mobile Van | 444 Stockbridge Rd Great Barrington, MA 01230-1295

CHP Mobile Van BOB | 444 Stockbridge Rd Gt Barrington, MA 01230-1295

CHP Neighborhood Dental Center | 510 North St STE 2 Pittsfield, MA 01201-4111

CHP Neighborhood Health Center | 510 North St Pittsfield, MA 01201-5493

CHP North Adams Family Medical and Dental Center | 71 Hospital Ave North Adams, MA 01247

#### FAMILY HEALTH CENTER OF WORCESTER, INC.

Family Health Center - Southbridge Family Dental | 32 Orchard St Southbridge, MA 01550-4004 Family Health Center - Southbridge Family Medicine | 29 Orchard Street Southbridge, MA 01550-4003 Webster Middle School Health Center | 75 Poland St Webster, MA 01570-2743

#### HILLTOWN COMMUNITY HEALTH CENTERS, INC.

Gateway School Based Hlth Center | 12 Littleville Rd Huntington, MA 01050-9761

### NUMBER OF DELIVERY SITES IN CONGRESSIONAL DISTRICT

(main organization in bold)

HILLTOWN COMMUNITY HEALTH CENTERS, INC.

Huntington Health Center | 73 Russell Road Huntington, MA 01050-9777 Worthington Health Center | 58 Old North Road Worthington, MA 01098-9708

HOLYOKE HEALTH CENTER, INC.

Chicopee Health Center | 505 Front Street Chicopee, MA 01013-3140

Holyoke Health Center, Inc. | 230 Maple Street Holyoke, MA 01040-5144

Holyoke Soldier Home | 110 Cherry St Holyoke, MA 01040-7002

Western Massachusetts Hospital 91 East Mountain Road HHC Suite 1790 | 91 E Mountain Rd Westfield, MA 01085-1801

MASSACHUSETTS LEAGUE OF COMMUNITY HEALTH CENTERS INC

Baystate Brightwood Health Center | 380 Plainfield St Springfield, MA 01107-1524

SPRINGFIELD, CITY OF

All Inclusive Support Services | 736 State St Springfield, MA 01109-4110

City of Springfield Adolescent Health Center | 11 Wilbraham Rd Springfield, MA 01109-3161

City of Springfield Mobile Medical Van | 311 State St Springfield, MA 01105-1320

HSH Health Center & Dental Clinic | 755 Worthington St Springfield, MA 01105-1140

Open Door Social Services | 287 State St Springfield, MA 01105-1812

Samaritan Inn | 7 Free St Westfield, MA 01085-3003

Springfield Rescue Mission | 10 Mill St Springfield, MA 01108-1021

The Salvation Army | 327 Liberty St Springfield, MA 01104-3733