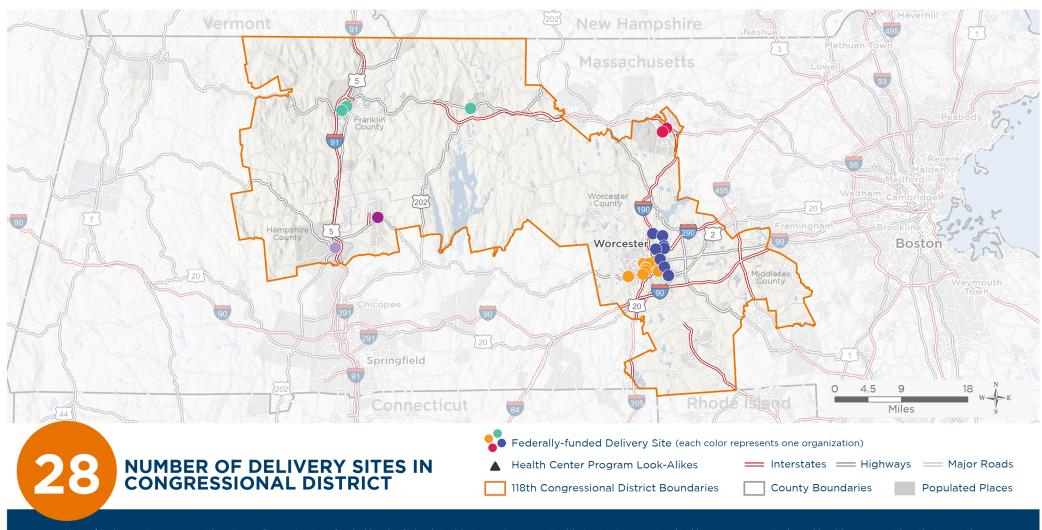

#### Representative Jim McGovern

118th United States Congress

Massachusetts's 2ND Congressional District

The 7 federally-funded health center organizations with a presence in Massachusetts's 2nd Congressional District leverage \$26,019,655 in federal investments to serve 101,253 patients.

Notes | Delivery sites represent locations of organizations funded by the federal Health Center Program. Health Center Program Look-Alikes are community-based health care providers that meet the requirements of the HRSA Health Center Program, but do not receive Health Center Program funding. Some locations may overlap due to scale or may otherwise not be visible when mapped. Domestic violence shelters are excluded from the map and delivery site statistics. Federal investments represent the total funding from the federal Health Center Program to grantees with a presence in the state in 2021.

Sources | Federally-Funded Delivery Site Locations and Health Center Program Look-Alikes: data.HRSA.gov, December 2022. Health Center Patients and Federal Funding | 2021 Uniform Data System, Bureau of Primary Health Care, HRSA.

### NUMBER OF DELIVERY SITES IN CONGRESSIONAL DISTRICT

(main organization in bold)

COMMUNITY HEALTH CENTER OF FRANKLIN COUNTY, INCORPORATED

102 Main Street | 102 Main Street Greenfield, MA 01301-3275

Baystate Franklin Hospital | 164 High St Greenfield, MA 01301-2613