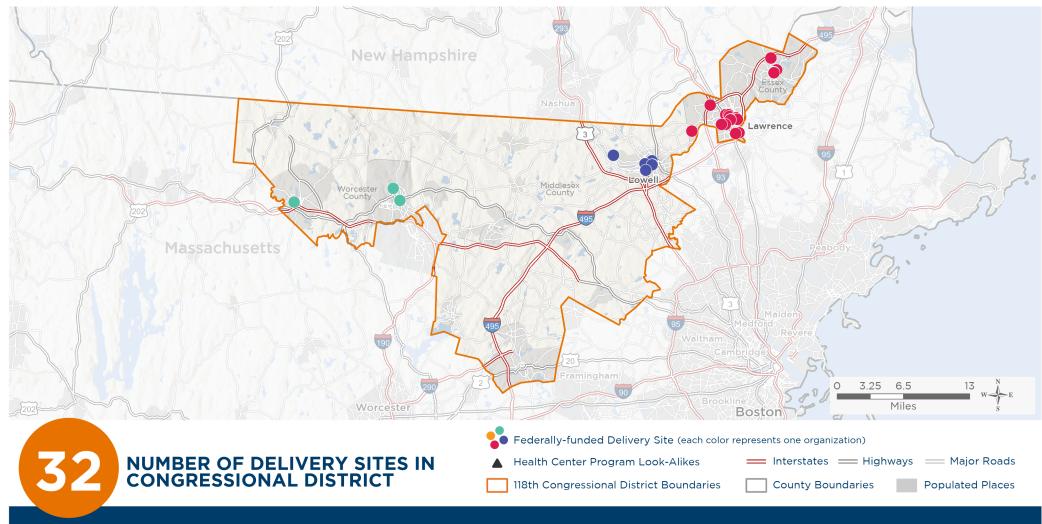

### Representative Lori Trahan

118th United States Congress

Massachusetts's **3**<sub>RD</sub> Congressional District

The 4 federally-funded health center organizations with a presence in Massachusetts's 3rd Congressional District leverage \$16,216,766 in federal investments to serve 116,510 patients.

#### NUMBER OF DELIVERY SITES IN **CONGRESSIONAL DISTRICT**

(main organization in bold)