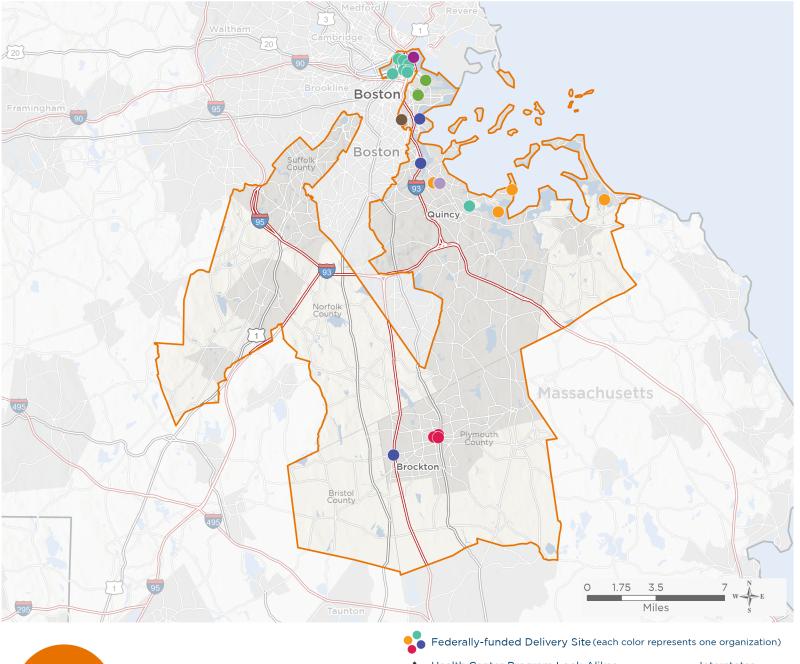

27

NUMBER OF DELIVERY SITES IN CONGRESSIONAL DISTRICT

Federally-funded Delivery Site (each color represents one organization

Health Center Program Look-Alikes Interstates

118th Congressional District Boundaries Highways

County Boundaries Populated Places Major Roads

Notes | Delivery sites represent locations of organizations funded by the federal Health Center Program. Health Center Program Look-Alikes are community-based health care providers that meet the requirements of the HRSA Health Center Program, but do not receive Health Center Program funding. Some locations may overlap due to scale or may otherwise not be visible when mapped. Domestic violence shelters are excluded from the map and delivery site statistics. Federal investments represent the total funding from the federal Health Center Program to grantees with a presence in the state in 2021.

Sources | Federally-Funded Delivery Site Locations and Health Center Program Look-Alikes: data.HRSA.gov, December 2022. Health Center Patients and Federal Funding | 2021 Uniform Data System, Bureau of Primary Health Care, HRSA.

## NUMBER OF DELIVERY SITES IN CONGRESSIONAL DISTRICT

(main organization in bold)