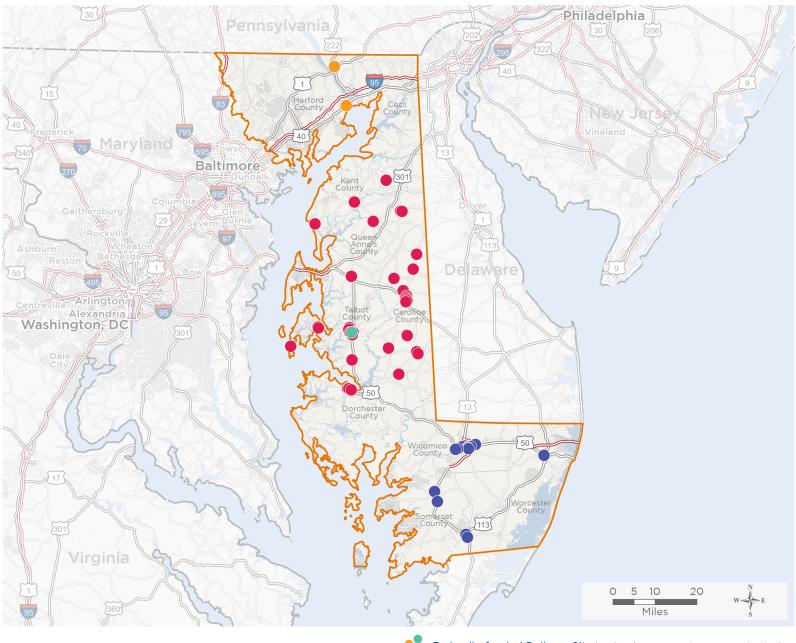

## **Representative Andy Harris**

118th United States Congress

Maryland's 1st Congressional District

The 4 federally-funded health center organizations with a presence in Maryland's 1st Congressional District leverage \$15,165,268 in federal investments to serve 126,772 patients.

NUMBER OF DELIVERY SITES IN CONGRESSIONAL DISTRICT

Federally-funded Delivery Site (each color represents one organization)

Health Center Program Look-Alikes — Interstates

118th Congressional District Boundaries — Highways

County Boundaries — Populated Places — Major Roads

Notes | Delivery sites represent locations of organizations funded by the federal Health Center Program. Health Center Program Look-Alikes are community-based health care providers that meet the requirements of the HRSA Health Center Program, but do not receive Health Center Program funding. Some locations may overlap due to scale or may otherwise not be visible when mapped. Federal investments represent the total funding from the federal Health Center Program to grantees with a presence in the state in 2021.

Sources | Federally-Funded Delivery Site Locations and Health Center Program Look-Alikes: data.HRSA.gov, December 2022. Health Center Patients and Federal Funding | 2021 Uniform Data System, Bureau of Primary Health Care, HRSA.